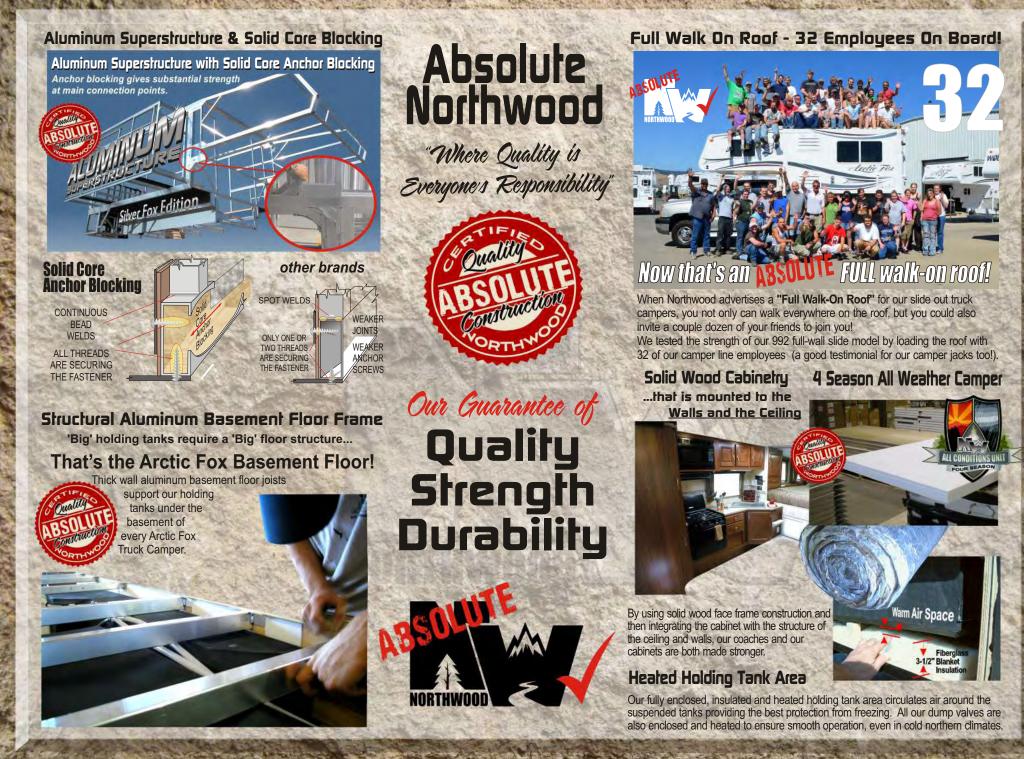

#### Construction

Aluminum Superstructure Welded Aluminum Framing (.060" - .125") Solid Fill Anchor Blocking 2 lb. Virgin Block Foam Insulation Full Walk-On Roof Crowned Roof: 3-1/2" Tapered to 1-1/2" Thick Seamless One Piece Roof Membrane Transverse Floor Maximizes Floor Space Continuous 1 Piece Fiberglass Cabover Rack and Pinion Slide Out Mechanism

### Interior

Solid Wood Cabinetry **Face Frame Cabinet Construction 3 Interior Color Décor Choices** AM/FM CD Player w/ 6 Speakers Adjustable Rheostat Controlled Lights (5) **Recessed Halogen Lighting** Wood Trim Accents **Ceiling Carpet Liner 2 Fluorescent Lights** Night/Privacy Shades **Direct Spark Ignition LP/110 Water Htr Adjustable Heat Vents Systems Monitor Panel 12 Volt Disconnect Switch** 8 - 110 Volt Outlets (9 in Dry Bath Models) Large Capacity Holding Tanks **Enclosed Heated Holding Tanks Enclosed Water Heater Termination Valves** Pre-Wired for Solar Panel **Pre-Wired for Satellite Receiver** Power Converter with Charger Charge Wizard © Battery Maint. System **Generator Ready (Most Models) Generator Transfer Switch (Most Models)** Optional Carpet Kit (n/a 865 & 992) **20K Auto Ignition Furnace** Storage Step into Cab Over

### **Aluminum Superstructure**