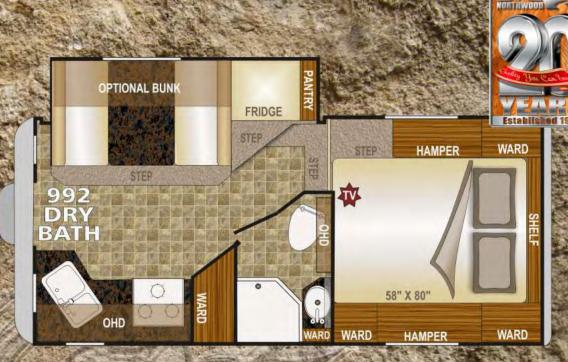

**Rivera Dune Interior** 

10,000 Arctic Fox Campers Built 1999-2012

Typical Dry Bath