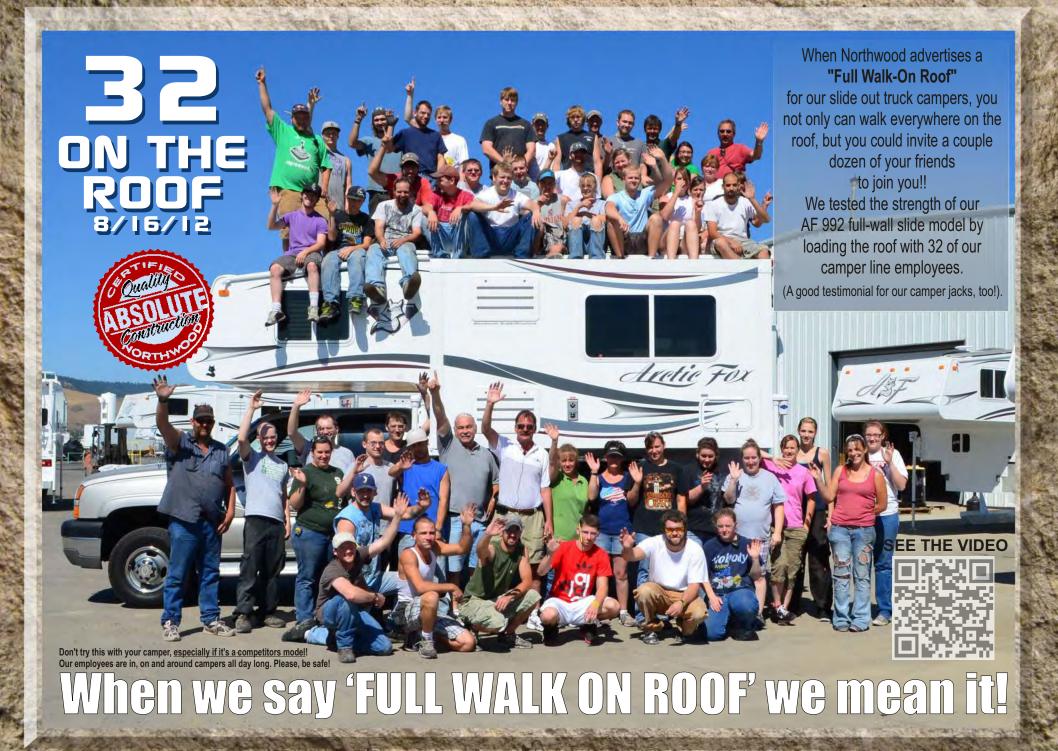

#### Construction

Aluminum Superstructure Welded Aluminum Framing (.060" - .125") Solid Fill Anchor Blocking 2 lb. Virgin Block Foam Insulation Full Walk-On Roof Crowned Roof: 3-1/2" Tapered to 1-1/2" Thick Seamless One Piece Roof Membrane Transverse Floor Maximizes Floor Space Continuous 1 Piece Fiberglass Cabover Rack and Pinion Slide Out Mechanism