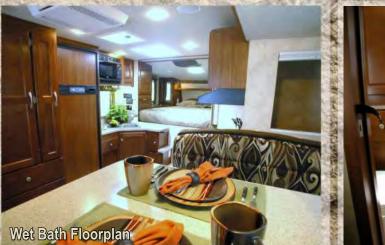

rom scratching while loading and unloading.

Use **S** TORKLIFT frame mounted camper tie downs for greatest safety.

10,000 Arctic Fox Campers Built 1999-2012

### Full Wall Slide - Dry Bath

| Model Number              | 1140        |
|---------------------------|-------------|
| Dry Weight Lbs.           | 3465        |
| Dry Weight Kgs.           | 1571        |
| Exterior Width            | 8'1"        |
| Exterior Height (+A/C)    | 8'6" (9'4") |
| Interior Height           | 6'7"        |
| Floor Length              | 11'4"       |
| Overall Length            | 19'0"       |
| Fresh Water               | 59          |
| Grey Water                | 35          |
| Black Water               | 43          |
| LPG Capacity (approx gal) | 14          |









**Rivera Dune Interior** 



10,000 Arctic Fox Campers Built 1999-2012



Typical Dry Bath

### Full Wall Slide - Wet Bath

| Model Number                                                                                                    | 1140                  |
|-----------------------------------------------------------------------------------------------------------------|-----------------------|
| Dry Weight Lbs.                                                                                                 | 3465                  |
| Dry Weight Kgs.                                                                                                 | 1571                  |
| Exterior Width                                                                                                  | 8'1"                  |
| E