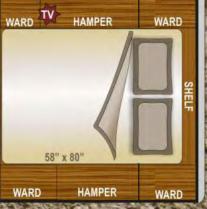

#### Bedroom **Pillow Top, Inner Spring Mattress** Optional 19"- 12 Volt LCD TV w/ Swing Arm Amplified TV Antenna Hookup Park Cable Connection 12 Volt Outlet Large Wardrobe Cabinet Cabover Hampers w/ Struts Swivel Accent Reading Lights Mirrored Closet Doors Padded Headboard Full Wall Wardrobe Option **Optional Front Window w/ Storm Window** FANTASTIC © Reversible, Multi-Speed Fan **Coordinated Bedspread & Shams**