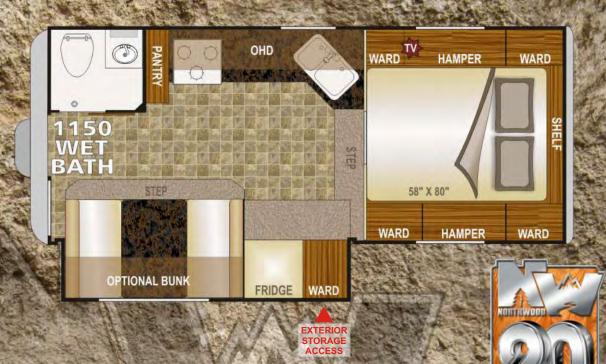

| 11' 4"            |
| Overall Length                                                                                                  | 19'0'             |
| Fresh Water                                                                                                     | 59                |
| Grey Water                                                                                                      | 35                |
| Black Water                                                                                                     | 43                |
| LPG Capacity (approx gal)                                                                                       | 14                |
| a start a start and a start a s | the second second |





Established 1993



 S
 Standard Equipment (no charge)

 O
 Option Available on Request

 N
 Not Available in this Model

Full 12 Month Warranty (All Models)

### Value Pack

Fox Value Pack is a mandatory option bundle that includes all of the following high value features:

| Rear Awning                                    |
|------------------------------------------------|
| Sliding Battery Tray                           |
| 2500 # Capacity Electric Jacks                 |
| Dual 30 lb. LP Tanks                           |
| Exterior "Marine Speakers"                     |
| Roof Rack and Ladder                           |
| Rear Sliding Storage Tray                      |
| Diamond Plate Armor- Basement Siding           |
| Large 22" Oven                                 |
| Microwav