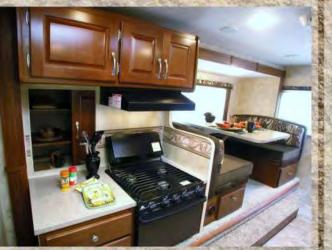

### Kitchen

Galley Overhead Cabinets w/ Shelves Solid Wood Doors Single Lever Faucet w/ Pullout Sprayer Counter Extension (n/a 865 & 992) Galley Backsplash Large Kitchen Skylight w/ Shade Tough Designer Flooring Double Door 6 CU FT. Fridge (LP/110-optional 12V) Deluxe Refrigerator Doors Dinette Storage Drawer Dinette Storage Door Pull-Out Pantry TV Antenna/ HD/ w/Signal Amplifier Full Extension Ball Bearing Drawer Glides Optional Convection Microwave Oven