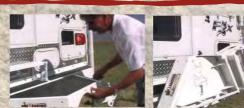

# "The Altimate Back Porch" **FOX LANDING** Manufactured Successful for NORTHWOOD Mfg.

The new **FOX LANDING** offers a large entry platform, convenient fold away stairs and an intermediate step for easy access. The stairway can be installed to the left or right of the landing and the platform folds up out of the way for travel or when hitching your boat or trailer. Check it out!

- \* 4 Equal Height Steps
- \* Mid Step (Between Bumper & Threshold)
- \* New Wider Bumper
- \* Left or Right Hand Accessible
- \* Steps Fold Up in Seconds
- \* Single Pin Locks Into Position
- \*...Found Exclusively in Arctic Fox !!!

1. Steps in the down position. 2. Treads fold up....

3. Landing folds up, and pin locks it into place