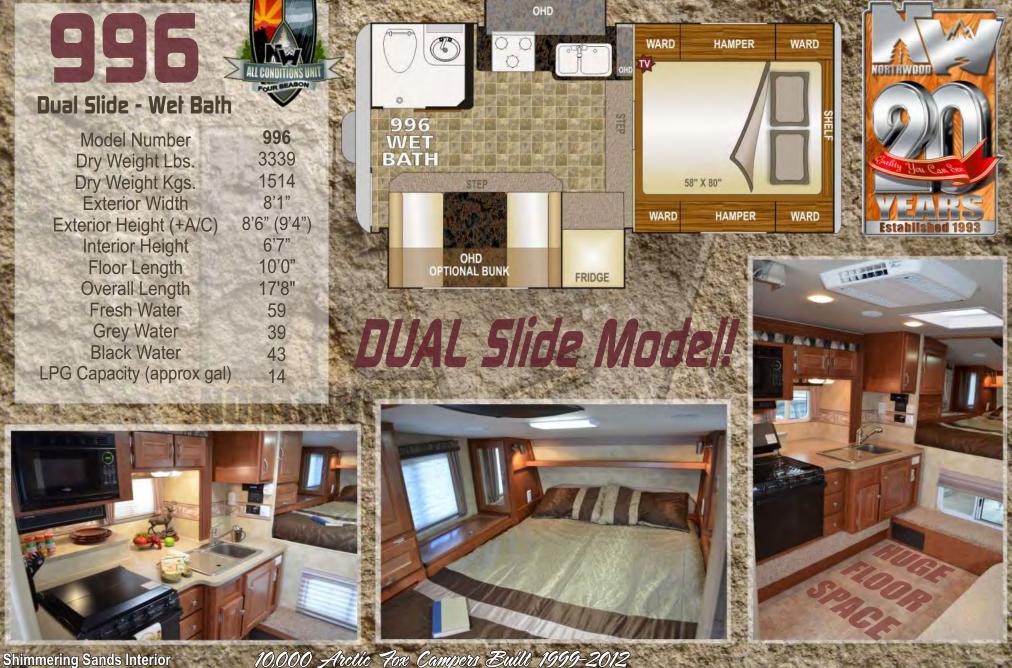

# Full Wall Slide - Wet Bath

| Model Number                                                                                                                                                                                                                                                                                                                                                                                                                                                                                                                                                                                                                                                                                                                                                                                                                                                                                                                                                                                                                                                                                                                                                                                                                                             | 811                                                                                                                                                                                                                                                                                                                                                                                                                                                                                                                                                                                                                                                                                                                                                                                                                                                                                                                                                                                                                                                                                                                                                                                                                                                                                                                                                                                                                                                                                                                                                                                                                                                                                                                                                                                                                                                                                |
|----------------------------------------------------------------------------------------------------------------------------------------------------------------------------------------------------------------------------------------------------------------------------------------------------------------------------------------------------------------------------------------------------------------------------------------------------------------------------------------------------------------------------------------------------------------------------------------------------------------------------------------------------------------------------------------------------------------------------------------------------------------------------------------------------------------------------------------------------------------------------------------------------------------------------------------------------------------------------------------------------------------------------------------------------------------------------------------------------------------------------------------------------------------------------------------------------------------------------------------------------------|------------------------------------------------------------------------------------------------------------------------------------------------------------------------------------------------------------------------------------------------------------------------------------------------------------------------------------------------------------------------------------------------------------------------------------------------------------------------------------------------------------------------------------------------------------------------------------------------------------------------------------------------------------------------------------------------------------------------------------------------------------------------------------------------------------------------------------------------------------------------------------------------------------------------------------------------------------------------------------------------------------------------------------------------------------------------------------------------------------------------------------------------------------------------------------------------------------------------------------------------------------------------------------------------------------------------------------------------------------------------------------------------------------------------------------------------------------------------------------------------------------------------------------------------------------------------------------------------------------------------------------------------------------------------------------------------------------------------------------------------------------------------------------------------------------------------------------------------------------------------------------|
| Dry Weight Lbs.                                                                                                                                                                                                                                                                                                                                                                                                                                                                                                                                                                                                                                                                                                                                                                                                                                                                                                                                                                                                                                                                                                                                                                                                                                          | 2873                                                                                                                                                                                                                                                                                                                                                                                                                                                                                                                                                                                                                                                                                                                                                                                                                                                                                                                                                                                                                                                                                                                                                                                                                                                                                                                                                                                                                                                                                                                                                                                                                                                                                                                                                                                                                                                                               |
| Dry Weight Kgs.                                                                                                                                                                                                                                                                                                                                                                                                                                                                                                                                                                                                                                                                                                                                                                                                                                                                                                                                                                                                                                                                                                                                                                                                                                          | 1303                                                                                                                                                                                                                                                                                                                                                                                                                                                                                                                                                                                                                                                                                                                                                                                                                                                                                                                                                                                                                                                                                                                                                                                                                                                                                                                                                                                                                                                                                                                                                                                                                                                                                                                                                                                                                                                                               |
| Exterior Width                                                                                                                                                                                                                                                                                                                                                                                                                                                                                                                                                                                                                                                                                                                                                                                                                                                                                                                                                                                                                                                                                                                                                                                                                                           | 8'1"                                                                                                                                                                                                                                                                                                                                                                                                                                                                                                                                                                                                                                                                                                                                                                                                                                                                                                                                                                                                                                                                                                                                                                                                                                                                                                                                                                                                                                                                                                                                                                                                                                                                                                                                                                                                                                                                               |
| Exterior Height (+A/C)                                                                                                                                                                                                                                                                                                                                                                                                                                                                                                                                                                                                                                                                                                                                                                                                                                                                                                                                                                                                                                                                                                                                                                                                                                   | 8'6" (9'4")                                                                                                                                                                                                                                                                                                                                                                                                                                                                                                                                                                                                                                                                                                                                                                                                                                                                                                                                                                                                                                                                                                                                                                                                                                                                                                                                                                                                                                                                                                                                                                                                                                                                                                                                                                                                                                                                        |
| Interior Height                                                                                                                                                                                                                                                                                                                                                                                                                                                                                                                                                                                                                                                                                                                                                                                                                                                                                                                                                                                                                                                                                                                                                                                                                                          | 6'7"                                                                                                                                                                                                                                                                                                                                                                                                                                                                                                                                                                                                                                                                                                                                                                                                                                                                                                                                                                                                                                                                                                                                                                                                                                                                                                                                                                                                                                                                                                                                                                                                                                                                                                                                                                                                                                                                               |
| Floor Length                                                                                                                                                                                                                                                                                                                                                                                                                                                                                                                                                                                                                                                                                                                                                                                                                                                                                                                                                                                                                                                                                                                                                                                                                                             | 9'0"                                                                                                                                                                                                                                                                                                                                                                                                                                                                                                                                                                                                                                                                                                                                                                                                                                                                                                                                                                                                                                                                                                                                                                                                                                                                                                                                                                                                                                                                                                                                                                                                                                                                                                                                                                                                                                                                               |
| Overall Length                                                                                                                                                                                                                                                                                                                                                                                                                                                                                                                                                                                                                                                                                                                                                                                                                                                                                                                                                                                                                                                                                                                                                                                                                                           | 16'8"                                                                                                                                                                                                                                                                                                                                                                                                                                                                                                                                                                                                                                                                                                                                                                                                                                                                                                                                                                                                                                                                                                                                                                                                                                                                                                                                                                                                                                                                                                                                                                                                                                                                                                                                                                                                                                                                              |
| Fresh Water                                                                                                                                                                                                                                                                                                                                                                                                                                                                                                                                                                                                                                                                                                                                                                                                                                                                                                                                                                                                                                                                                                                                                                                                                                              | 50                                                                                                                                                                                                                                                                                                                                                                                                                                                                                                                                                                                                                                                                                                                                                                                                                                                                                                                                                                                                                                                                                                                                                                                                                                                                                                                                                                                                                                                                                                                                                                                                                                                                                                                                                                                                                                                                                 |
| Grey Water                                                                                                                                                                                                                                                                                                                                                                                                                                                                                                                                                                                                                                                                                                                                                                                                                                                                                                                                                                                                                                                                                                                                                                                                                                               | 38                                                                                                                                                                                                                                                                                                                                                                                                                                                                                                                                                                                                                                                                                                                                                                                                                                                                                                                                                                                                                                                                                                                                                                                                                                                                                                                                                                                                                                                                                                                                                                                                                                                                                                                                                                                                                                                                                 |
| Black Water                                                                                                                                                                                                                                                                                                                                                                                                                                                                                                                                                                                                                                                                                                                                                                                                                                                                                                                                                                                                                                                                                                                                                                                                                                              | 23                                                                                                                                                                                                                                                                                                                                                                                                                                                                                                                                                                                                                                                                                                                                                                                                                                                                                                                                                                                                                                                                                                                                                                                                                                                                                                                                                                                                                                                                                                                                                                                                                                                                                                                                                                                                                                                                                 |
| LPG Capacity (approx gal)                                                                                                                                                                                                                                                                                                                                                                                                                                                                                                                                                                                                                                                                                                                                                                                                                                                                                                                                                                                                                                                                                                                                                                                                                                | 14                                                                                                                                                                                                                                                                                                                                                                                                                                                                                                                                                                                                                                                                                                                                                                                                                                                                                                                                                                                                                                                                                                                                                                                                                                                                                                                                                                                                                                                                                                                                                                                                                                                                                                                                                                                                                                                                                 |
| ALCONTRACTOR AND A CONTRACTOR AND A | and the second sec |

10,000 Arctic Fox Campers Built 1999-2012