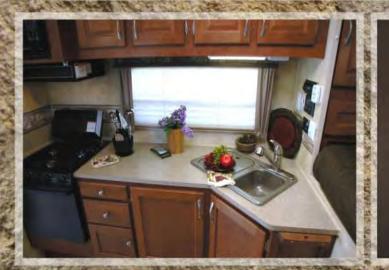

### Kitchen

Galley Overhead Cabinets w/ Shelves Solid Wood Doors Single Lever Faucet w/ Pullout Sprayer Counter Extension (n/a 865 & 992) Galley Backsplash Large Kitchen Skylight w/ Shade Tough Designer Flooring Double Door 6 CU FT. Fridge (LP/110-optional 12V) Deluxe Refrigerator Doors Dinette Storage Drawer Dinette Storage Door Pull-Out Pantry TV Antenna/ HD/ w/Signal Amplifier Full Extension Ball Bearing Drawer Glides Optional Convection Microwave Oven