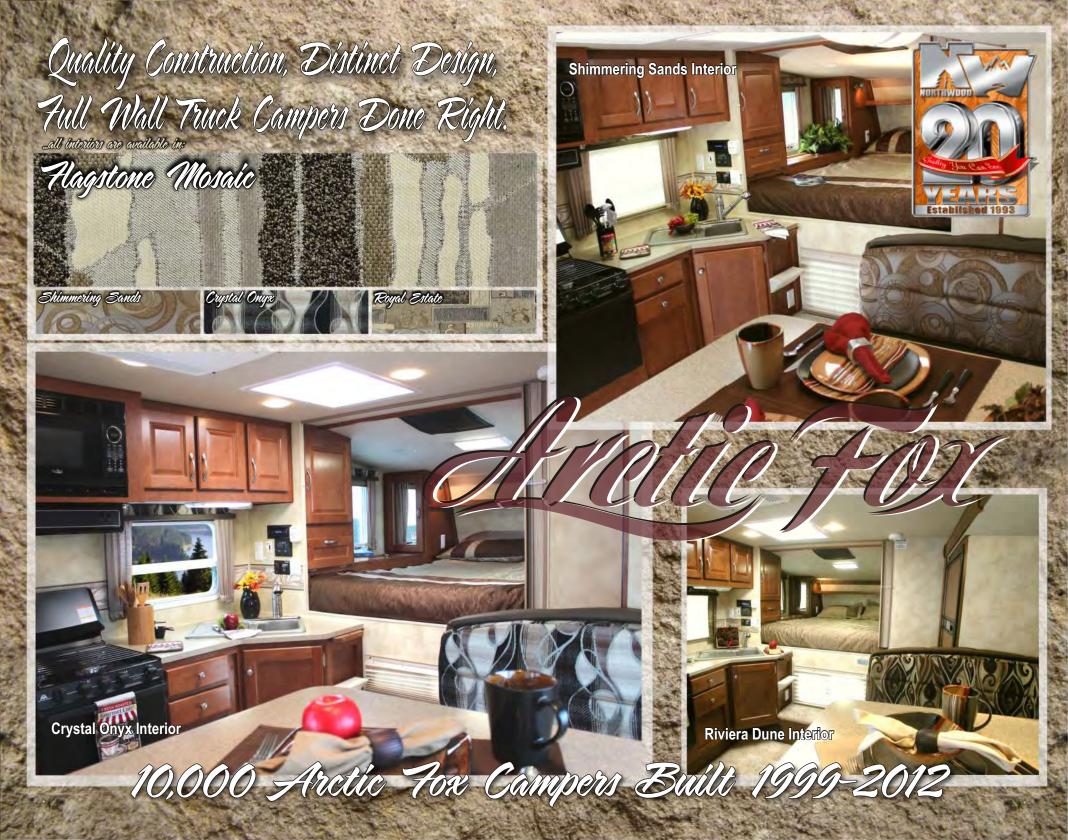

### Interior

Solid Wood Cabinetry **Face Frame Cabinet Construction 3 Interior Color Décor Choices** AM/FM CD Player w/ 6 Speakers Adjustable Rheostat Controlled Lights (5) **Recessed Halogen Lighting** Wood Trim Accents **Ceiling Carpet Liner 2 Fluorescent Lights** Night/Privacy Shades **Direct Spark Ignition LP/110 Water Htr Adjustable Heat Vents Systems Monitor Panel 12 Volt Disconnect Switch** 8 - 110 Volt Outlets (9 in Dry Bath Models) Large Capacity Holding Tanks **Enclosed Heated Holding Tanks Enclosed Water Heater Termination Valves** Pre-Wired for Solar Panel **Pre-Wired for Satellite Receiver** Power Converter with Charger Charge Wizard © Battery Maint. System **Generator Ready (Most Models) Generator Transfer Switch (Most Models)** Optional Carpet Kit (n/a 865 & 992) **20K Auto Ignition Furnace** Storage Step into Cab Over

### Kitchen

Galley Overhead Cabinets w/ Shelves Solid Wood Doors Single Lever Faucet w/ Pullout Sprayer Counter Extension (n/a 865 & 992) Galley Backsplash Large Kitchen Skylight w/ Shade Tough Designer Flooring Double Door 6 CU FT. Fridge (LP/110-optional 12V) Deluxe Refrigerator Doors Dinette Storage Drawer Dinette Storage Door Pull-Out Pantry TV Antenna/ HD/ w/Signal Amplifier Full Extension Ball Bearing Drawer Glides Optional Convection Microwave Oven

**Rivera Dune Interior** 

10,000 Arctic Fox Campers Built 1999-2012

Typical Dry Bath