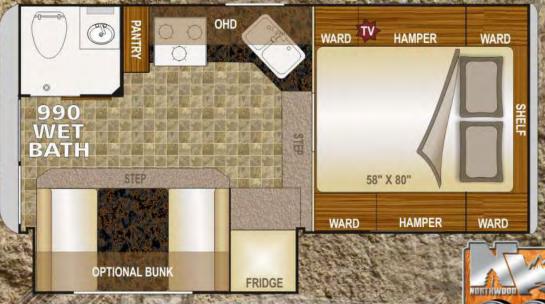

# Full Wall Slide - Wet Bath

| Model Number                                                                                                                                                                                                                                                                                                                                                                                                                                                                                                                                                                                                                                                                                                                                                                                                                                                                                                                                                                                                                                                                                                                                                                                                                                                                                                                                                                                                                              | 990         |
|-------------------------------------------------------------------------------------------------------------------------------------------------------------------------------------------------------------------------------------------------------------------------------------------------------------------------------------------------------------------------------------------------------------------------------------------------------------------------------------------------------------------------------------------------------------------------------------------------------------------------------------------------------------------------------------------------------------------------------------------------------------------------------------------------------------------------------------------------------------------------------------------------------------------------------------------------------------------------------------------------------------------------------------------------------------------------------------------------------------------------------------------------------------------------------------------------------------------------------------------------------------------------------------------------------------------------------------------------------------------------------------------------------------------------------------------|-------------|
| Dry Weight Lbs.                                                                                                                                                                                                                                                                                                                                                                                                                                                                                                                                                                                                                                                                                                                                                                                                                                                                                                                                                                                                                                                                                                                                                                                                                                                                                                                                                                                                                           | 3010        |
| Dry Weight Kgs.                                                                                                                                                                                                                                                                                                                                                                                                                                                                                                                                                                                                                                                                                                                                                                                                                                                                                                                                                                                                                                                                                                                                                                                                                                                                                                                                                                                                                           | 1365        |
| Exterior Width                                                                                                                                                                                                                                                                                                                                                                                                                                                                                                                                                                                                                                                                                                                                                                                                                                                                                                                                                                                                                                                                                                                                                                                                                                                                                                                                                                                                                            | 8'1"        |
| Exterior Height (+A/C)                                                                                                                                                                                                                                                                                                                                                                                                                                                                                                                                                                                                                                                                                                                                                                                                                                                                                                                                                                                                                                                                                                                                                                                                                                                                                                                                                                                                                    | 8'6" (9'4") |
| Interior Height                                                                                                                                                                                                                                                                                                                                                                                                                                                                                                                                                                                                                                                                                                                                                                                                                                                                                                                                                                                                                                                                                                                                                                                                                                                                                                                                                                                                                           | 6'7"        |
| Floor Length                                                                                                                                                                                                                                                                                                                                                                                                                                                                                                                                                                                                                                                                                                                                                                                                                                                                                                                                                                                                                                                                                                                                                                                                                                                                                                                                                                                                                              | 9'10"       |
| Overall Length                                                                                                                                                                                                                                                                                                                                                                                                                                                                                                                                                                                                                                                                                                                                                                                                                                                                                                                                                                                                                                                                                                                                                                                                                                                                                                                                                                                                                            | 17'6"       |
| Fresh Water                                                                                                                                                                                                                                                                                                                                                                                                                                                                                                                                                                                                                                                                                                                                                                                                                                                                                                                                                                                                                                                                                                                                                                                                                                                                                                                                                                                                                               | 59          |
| Grey Water                                                                                                                                                                                                                                                                                                                                                                                                                                                                                                                                                                                                                                                                                                                                                                                                                                                                                                                                                                                                                                                                                                                                                                                                                                                                                                                                                                                                                                | 39          |
| Black Water                                                                                                                                                                                                                                                                                                                                                                                                                                                                                                                                                                                                                                                                                                                                                                                                                                                                                                                                                                                                                                                                                                                                                                                                                                                                                                                                                                                                                               | 43          |
| LPG Capacity (approx gal                                                                                                                                                                                                                                                                                                                                                                                                                                                                                                                                                                                                                                                                                                                                                                                                                                                                                                                                                                                                                                                                                                                                                                                                                                                                                                                                                                                                                  | ) 14        |
| ALL AND A |             |