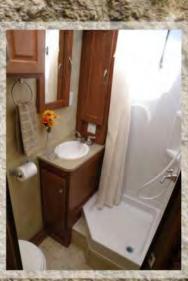

| 992             |
|-------------------------------------|-----------------|
| Dry Weight Lbs.                     | 3235            |
| Dry Weight Kgs.                     | 1467            |
| Exterior Width                      | 8'1"            |
| Exterior Height (+A/C)              | 8'6" (9'4")     |
| Interior Height                     | 6'7"            |
| Floor Length                        | 10'2"           |
| Overall Length                      | 17'10"          |
| Fresh Water                         | 46              |
| Grey Water                          | 39              |
| Black Water                         | 37              |
| LPG Capacity (approx gal            | ) 14            |
| A REAL PROPERTY AND A REAL PROPERTY | a second second |











10,000 Arctic Fox Campers Built 1999-2012



# "The Altimate Back Porch" **FOX LANDING** Manufactured Successful for NORTHWOOD Mfg.

The new **FOX LANDING** offers a large entry platform, convenient fold away stairs and an intermediate step for easy access. The stairway can be installed to the left or right of the landing and the platform folds up out of the way for travel or when hitching your boat or trailer. Check it out!

- \* 4 Equal Height Steps
- \* Mid Step (Between Bumper & Threshold)
- \* New Wider Bumper
- \* Left or Right Hand Accessible
- \* Steps Fold Up in Seconds
- \* Single Pin Locks Into Position
- \*...Found Exclusively in Arctic Fox !!!





1. Steps in the down position. 2. Treads fold up....

3. Landing folds up, and pin locks it into place

## **More Popular Opti