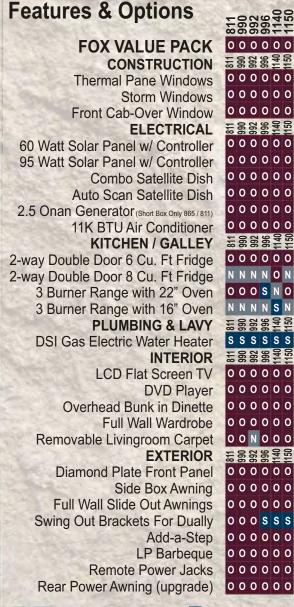

### FOX VALUE PACKAGE

10,000 Arctic Fox Campers Built 1999-2012

2500 lb. Capacity Electric Jacks with Hardwire or Remote Control Operation plus 2nd Backup Emergency Controller Large Rear Awning (7'x 8') Extra Long/Deep Rear Sliding Storage Tray 7 Gal LP Tanks (2 Stand-up) Dual Battery Compartment w/ Slideout Tray Diamond Plate Armor - Basement Siding Roof Access Ladder 7" Tall Roof Rack Rear Exterior "Marine" Speakers 3 Burner Hi-Output Range w/ 22" Oven (most models) Microwave