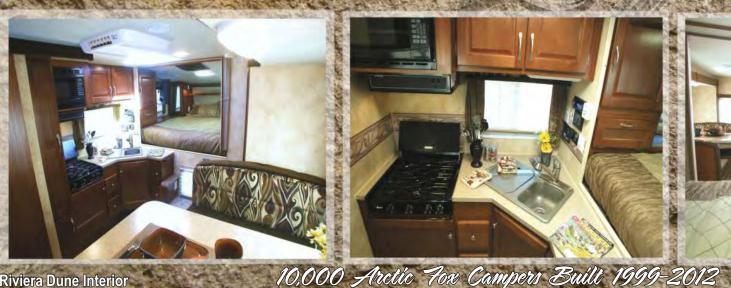

**Rivera Dune Interior** 

10,000 Arctic Fox Campers Built 1999-2012

Typical Dry Bath