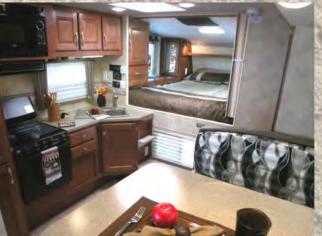

### Interior

Solid Wood Cabinetry **Face Frame Cabinet Construction 3 Interior Color Décor Choices** AM/FM CD Player w/ 6 Speakers Adjustable Rheostat Controlled Lights (5) **Recessed Halogen Lighting** Wood Trim Accents **Ceiling Carpet Liner 2 Fluorescent Lights** Night/Privacy Shades **Direct Spark Ignition LP/110 Water Htr Adjustable Heat Vents Systems Monitor Panel 12 Volt Disconnect Switch** 8 - 110 Volt Outlets (9 in Dry Bath Models) Large Capacity Holding Tanks **Enclosed Heated Holding Tanks Enclosed Water Heater Termination Valves** Pre-Wired for Solar Panel **Pre-Wired for Satellite Receiver** Power Converter with Charger Charge Wizard © Battery Maint. System **Generator Ready (Most Models) Generator Transfer Switch (Most Models)** Optional Carpet Kit (n/a 865 & 992) **20K Auto Ignition Furnace** Storage Step into Cab Over

### Kitchen

Galley Overhead Cabinets w/ Shelves Solid Wood Doors Single Lever Faucet w/ Pullout Sprayer Counter Extension (n/a 865 & 992) Galley Backsplash Large Kitchen Skylight w/ Shade Tough Designer Flooring Double Door 6 CU FT. Fridge (LP/110-optional 12V) Deluxe Refrigerator Doors Dinette Storage Drawer Dinette Storage Door Pull-Out Pantry TV Antenna/ HD/ w/Signal Amplifier Full Extension Ball Bearing Drawer Glides Optional Convection Microwave Oven

#### Bedroom **Pillow Top, Inner Spring Mattress** Optional 19"- 12 Volt LCD TV w/ Swing Arm Amplified TV Antenna Hookup Park Cable Connection 12 Volt Outlet Large Wardrobe Cabinet Cabover Hampers w/ Struts Swivel Accent Reading Lights Mirrored Closet Doors Padded Headboard Full Wall Wardrobe Option **Optional Front Window w/ Storm Window** FANTASTIC © Reversible, Multi-Speed Fan **Coordinated Bedspread & Shams**