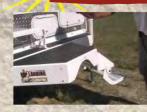

# "The Altimate Back Porch" **FOX LANDING** Manufactured Successful for NORTHWOOD Mfg.

The new **FOX LANDING** offers a large entry platform, convenient fold away stairs and an intermediate step for easy access. The stairway can be installed to the left or right of the landing and the platform folds up out of the way for travel or when hitching your boat or trailer. Check it out!

- \* 4 Equal Height Steps
- \* Mid Step (Between Bumper & Threshold)
- \* New Wider Bumper
- \* Left or Right Hand Accessible
- \* Steps Fold Up in Seconds
- \* Single Pin Locks Into Position
- \*...Found Exclusively in Arctic Fox !!!

1. Steps in the down position. 2. Treads fold up....

3. Landing folds up, and pin locks it into place