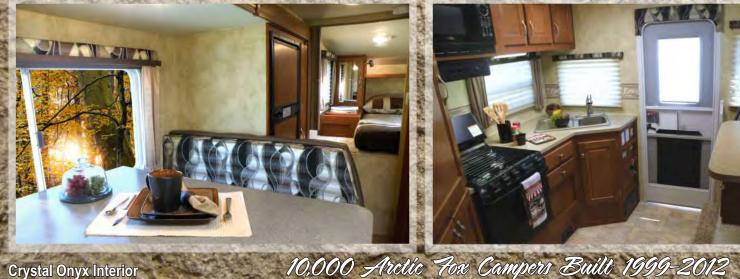

| 992             |
|-------------------------------------|-----------------|
| Dry Weight Lbs.                     | 3235            |
| Dry Weight Kgs.                     | 1467            |
| Exterior Width                      | 8'1"            |
| Exterior Height (+A/C)              | 8'6" (9'4")     |
| Interior Height                     | 6'7"            |
| Floor Length                        | 10'2"           |
| Overall Length                      | 17'10"          |
| Fresh Water                         | 46              |
| Grey Water                          | 39              |
| Black Water                         | 37              |
| LPG Capacity (approx gal            | ) 14            |
| A REAL PROPERTY AND A REAL PROPERTY | a second second |











10,000 Arctic Fox Campers Built 1999-2012



# "The Altimate Back Porch" **FOX LANDING** Manufactured Successful for NORTHWOOD Mfg.

The new **FOX LANDING** offers a large entry platform, convenient fold away stairs and an intermediate step for easy access. The stairway can be installed to the left or right of the landing and the platform folds up out of the way for travel or when hitching your boat or trailer. Check it out!

- \* 4 Equal Height Steps
- \* Mid Step (Between Bumper & Threshold)
- \* New Wider Bumper
- \* Left or Right Hand Accessible
- \* Steps Fold Up in Seconds
- \* Single Pin Locks Into Position
- \*...Found Exclusively in Arctic Fox !!!





1. Steps in the down position. 2. Treads fold up....

3. Landing folds up, and pin locks it into place

## **More Popular