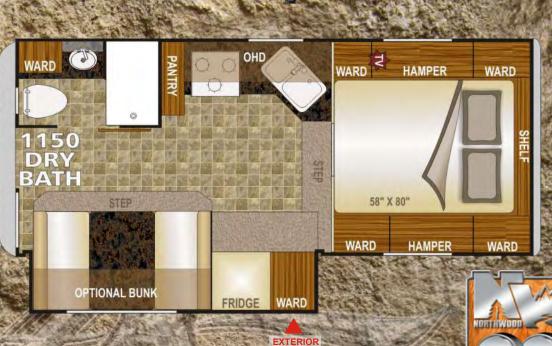

**Rivera Dune Interior** 

10,000 Arctic Fox Campers Built 1999-2012

Typical Dry Bath