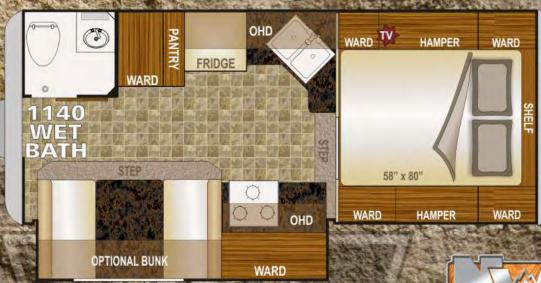

### Full Wall Slide - Wet Bath

| Model Number                                                                                                    | 1140                  |
|-----------------------------------------------------------------------------------------------------------------|-----------------------|
| Dry Weight Lbs.                                                                                                 | 3465                  |
| Dry Weight Kgs.                                                                                                 | 1571                  |
| Exterior Width                                                                                                  | 8'1"                  |
| Exterior Height (+A/C)                                                                                          | 8'6" (9'4")           |
| Interior Height                                                                                                 | 6'7"                  |
| Floor Length                                                                                                    | 11'4"                 |
| Overall Length                                                                                                  | 19'0"                 |
| Fresh Water                                                                                                     | 59                    |
| Grey Water                                                                                                      | 35                    |
| Black Water                                                                                                     | 43                    |
| LPG Capacity (approx gal)                                                                                       | 14                    |
| NA CONTRACTOR OF THE OWNER OF THE | CALL AND ALC IN STATE |