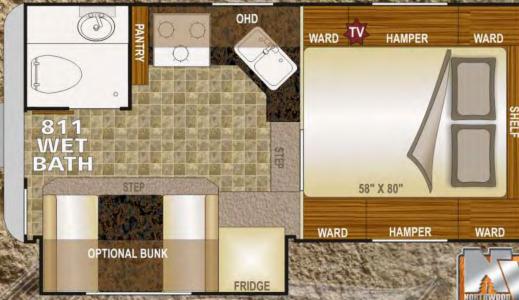

# Full Wall Slide - Wet Bath

| Model Number                                                                                                                                                                                                                                                                                                                                                                                                                                                                                                                                                                                                                                                                                                                                                                                                                                                                                                                                                                                                                                                                                                                                                                                                                                             | 811                                                                                                                                                                                                                                                                                                                                                                                                                                                                                                                                                                                                                                                                                                                                                                                                                                                                                                                                                                                                                                                                                                                                                                                                                                                                                                                                                                                                                                                                                                                                                                                                                                                                                                                                                                                                                                                                                |
|----------------------------------------------------------------------------------------------------------------------------------------------------------------------------------------------------------------------------------------------------------------------------------------------------------------------------------------------------------------------------------------------------------------------------------------------------------------------------------------------------------------------------------------------------------------------------------------------------------------------------------------------------------------------------------------------------------------------------------------------------------------------------------------------------------------------------------------------------------------------------------------------------------------------------------------------------------------------------------------------------------------------------------------------------------------------------------------------------------------------------------------------------------------------------------------------------------------------------------------------------------|------------------------------------------------------------------------------------------------------------------------------------------------------------------------------------------------------------------------------------------------------------------------------------------------------------------------------------------------------------------------------------------------------------------------------------------------------------------------------------------------------------------------------------------------------------------------------------------------------------------------------------------------------------------------------------------------------------------------------------------------------------------------------------------------------------------------------------------------------------------------------------------------------------------------------------------------------------------------------------------------------------------------------------------------------------------------------------------------------------------------------------------------------------------------------------------------------------------------------------------------------------------------------------------------------------------------------------------------------------------------------------------------------------------------------------------------------------------------------------------------------------------------------------------------------------------------------------------------------------------------------------------------------------------------------------------------------------------------------------------------------------------------------------------------------------------------------------------------------------------------------------|
| Dry Weight Lbs.                                                                                                                                                                                                                                                                                                                                                                                                                                                                                                                                                                                                                                                                                                                                                                                                                                                                                                                                                                                                                                                                                                                                                                                                                                          | 2873                                                                                                                                                                                                                                                                                                                                                                                                                                                                                                                                                                                                                                                                                                                                                                                                                                                                                                                                                                                                                                                                                                                                                                                                                                                                                                                                                                                                                                                                                                                                                                                                                                                                                                                                                                                                                                                                               |
| Dry Weight Kgs.                                                                                                                                                                                                                                                                                                                                                                                                                                                                                                                                                                                                                                                                                                                                                                                                                                                                                                                                                                                                                                                                                                                                                                                                                                          | 1303                                                                                                                                                                                                                                                                                                                                                                                                                                                                                                                                                                                                                                                                                                                                                                                                                                                                                                                                                                                                                                                                                                                                                                                                                                                                                                                                                                                                                                                                                                                                                                                                                                                                                                                                                                                                                                                                               |
| Exterior Width                                                                                                                                                                                                                                                                                                                                                                                                                                                                                                                                                                                                                                                                                                                                                                                                                                                                                                                                                                                                                                                                                                                                                                                                                                           | 8'1"                                                                                                                                                                                                                                                                                                                                                                                                                                                                                                                                                                                                                                                                                                                                                                                                                                                                                                                                                                                                                                                                                                                                                                                                                                                                                                                                                                                                                                                                                                                                                                                                                                                                                                                                                                                                                                                                               |
| Exterior Height (+A/C)                                                                                                                                                                                                                                                                                                                                                                                                                                                                                                                                                                                                                                                                                                                                                                                                                                                                                                                                                                                                                                                                                                                                                                                                                                   | 8'6" (9'4")                                                                                                                                                                                                                                                                                                                                                                                                                                                                                                                                                                                                                                                                                                                                                                                                                                                                                                                                                                                                                                                                                                                                                                                                                                                                                                                                                                                                                                                                                                                                                                                                                                                                                                                                                                                                                                                                        |
| Interior Height                                                                                                                                                                                                                                                                                                                                                                                                                                                                                                                                                                                                                                                                                                                                                                                                                                                                                                                                                                                                                                                                                                                                                                                                                                          | 6'7"                                                                                                                                                                                                                                                                                                                                                                                                                                                                                                                                                                                                                                                                                                                                                                                                                                                                                                                                                                                                                                                                                                                                                                                                                                                                                                                                                                                                                                                                                                                                                                                                                                                                                                                                                                                                                                                                               |
| Floor Length                                                                                                                                                                                                                                                                                                                                                                                                                                                                                                                                                                                                                                                                                                                                                                                                                                                                                                                                                                                                                                                                                                                                                                                                                                             | 9'0"                                                                                                                                                                                                                                                                                                                                                                                                                                                                                                                                                                                                                                                                                                                                                                                                                                                                                                                                                                                                                                                                                                                                                                                                                                                                                                                                                                                                                                                                                                                                                                                                                                                                                                                                                                                                                                                                               |
| Overall Length                                                                                                                                                                                                                                                                                                                                                                                                                                                                                                                                                                                                                                                                                                                                                                                                                                                                                                                                                                                                                                                                                                                                                                                                                                           | 16'8"                                                                                                                                                                                                                                                                                                                                                                                                                                                                                                                                                                                                                                                                                                                                                                                                                                                                                                                                                                                                                                                                                                                                                                                                                                                                                                                                                                                                                                                                                                                                                                                                                                                                                                                                                                                                                                                                              |
| Fresh Water                                                                                                                                                                                                                                                                                                                                                                                                                                                                                                                                                                                                                                                                                                                                                                                                                                                                                                                                                                                                                                                                                                                                                                                                                                              | 50                                                                                                                                                                                                                                                                                                                                                                                                                                                                                                                                                                                                                                                                                                                                                                                                                                                                                                                                                                                                                                                                                                                                                                                                                                                                                                                                                                                                                                                                                                                                                                                                                                                                                                                                                                                                                                                                                 |
| Grey Water                                                                                                                                                                                                                                                                                                                                                                                                                                                                                                                                                                                                                                                                                                                                                                                                                                                                                                                                                                                                                                                                                                                                                                                                                                               | 38                                                                                                                                                                                                                                                                                                                                                                                                                                                                                                                                                                                                                                                                                                                                                                                                                                                                                                                                                                                                                                                                                                                                                                                                                                                                                                                                                                                                                                                                                                                                                                                                                                                                                                                                                                                                                                                                                 |
| Black Water                                                                                                                                                                                                                                                                                                                                                                                                                                                                                                                                                                                                                                                                                                                                                                                                                                                                                                                                                                                                                                                                                                                                                                                                                                              | 23                                                                                                                                                                                                                                                                                                                                                                                                                                                                                                                                                                                                                                                                                                                                                                                                                                                                                                                                                                                                                                                                                                                                                                                                                                                                                                                                                                                                                                                                                                                                                                                                                                                                                                                                                                                                                                                                                 |
| LPG Capacity (approx gal)                                                                                                                                                                                                                                                                                                                                                                                                                                                                                                                                                                                                                                                                                                                                                                                                                                                                                                                                                                                                                                                                                                                                                                                                                                | 14                                                                                                                                                                                                                                                                                                                                                                                                                                                                                                                                                                                                                                                                                                                                                                                                                                                                                                                                                                                                                                                                                                                                                                                                                                                                                                                                                                                                                                                                                                                                                                                                                                                                                                                                                                                                                                                                                 |
| ALCONTRACTOR AND A CONTRACTOR AND A | and the second sec |