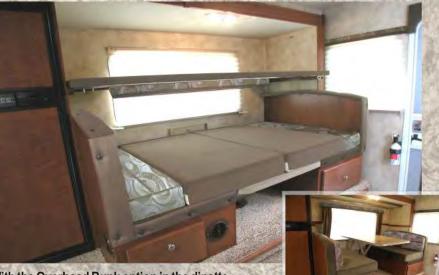

## **More Popular Options To Consider**

With the Overhead Bunk option in the dinette, you can add an extra sleeping area for a child. The bunk quickly and conveniently folds up and away against the ceiling of the slideout when not in use.

You may also want to consider adding a Full Wall Wardrobe in the bedroom or a Roll-Over Lounge instead of the standard dinette. (Available in most models).

CAMPER SAFETY TIPS: For your safety while driving, use mirrors that allow you to view past the camper to the rear on both sides. Trucks can be purchased with extended mirror options or you may purchase mirror extensions. Truck manufacturers state that you should not exceed the GVWR for the vehicle that carries your camper. The configuration of your truck will determine what size camper your vehicle can carry. A dual rear wheel truck is advisable for Arctic Fox campers. Adjustable air bags will help to level your vehicle, transfer rear axle weight forward for comfort and safety, and are recommended for all Arctic Fox applications. Some states allow passengers to ride in the camper, but it is not recommended as there are no seat belts available. When driving in any adverse weather condition it is always best to reduce your speed. The pickup should be outfitted with a durable rubber mat liner to reduce shifting while traveling. The mat will also protect the truck bed and camper from scratching while loading and unloading.