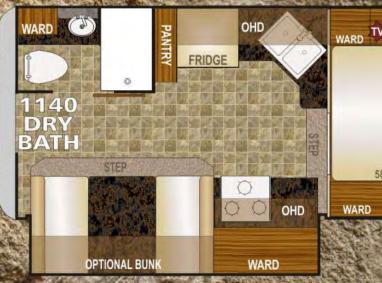

### Full Wall Slide - Dry Bath

| Model Number              | 1140        |
|---------------------------|-------------|
| Dry Weight Lbs.           | 3465        |
| Dry Weight Kgs.           | 1571        |
| Exterior Width            | 8'1"        |
| Exterior Height (+A/C)    | 8'6" (9'4") |
| Interior Height           | 6'7"        |
| Floor Length              | 11'4"       |
| Overall Length            | 19'0"       |
| Fresh Water               | 59          |
| Grey Water                | 35          |
| Black Water               | 43          |
| LPG Capacity (approx gal) | 14          |

**Rivera Dune Interior** 

10,000 Arctic Fox Campers Built 1999-2012

Typical Dry Bath