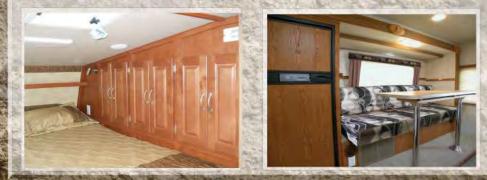

### Interior

Solid Wood Cabinetry **Face Frame Cabinet Construction 3 Interior Color Décor Choices** AM/FM CD Player w/ 6 Speakers Adjustable Rheostat Controlled Lights (5) **Recessed Halogen Lighting** Wood Trim Accents **Ceiling Carpet Liner 2 Fluorescent Lights** Night/Privacy Shades **Direct Spark Ignition LP/110 Water Htr Adjustable Heat Vents Systems Monitor Panel 12 Volt Disconnect Switch** 8 - 110 Volt Outlets (9 in Dry Bath Models) Large Capacity Holding Tanks **Enclosed Heated Holding Tanks Enclosed Water Heater Termination Valves** Pre-Wired for Solar Panel **Pre-Wired for Satellite Receiver** Power Converter with Charger Charge Wizard © Battery Maint. System **Generator Ready (Most Models) Generator Transfer Switch (Most Models)** Optional Carpet Kit (n/a 865 & 992) **20K Auto Ignition Furnace** Storage Step into Cab Over

#### Bedroom **Pillow Top, Inner Spring Mattress** Optional 19"- 12 Volt LCD TV w/ Swing Arm Amplified TV Antenna Hookup Park Cable Connection 12 Volt Outlet Large Wardrobe Cabinet Cabover Hampers w/ Struts Swivel Accent Reading Lights Mirrored Closet Doors Padded Headboard Full Wall Wardrobe Option **Optional Front Window w/ Storm Window** FANTASTIC © Reversible, Multi-Speed Fan **Coordinated Bedspread & Shams**