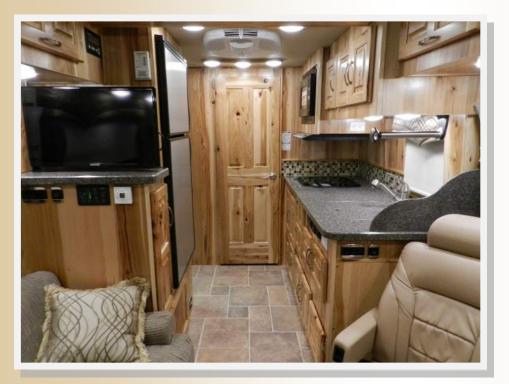

<u>Triumph</u> 25' 2" (E-Series Chassis)

The Triumph features a slide-out option that opens to create a spacious living room. The sofa located in the slide room folds out to two recline positions, or the electric trundle makes into a very comfortable 76" X 60" queen size bed. Two comfortable Flexsteel swivel chairs and a pull-up table opposite the sofa complete the living room area and provide a cozy area for dining. The kitchen includes a 3-burner stove with glass top for expanded countertop space, a convection microwave oven, a full 7.0 cu. ft. refrigerator/freezer, a sink with two compartments, and a pantry for canned goods. The full size bathroom comes complete with toilet, sink, separate shower, and storage. A 32" double wardrobe provides for ample hanging clothes storage, and for organizing other personal items in the lower areas. When selected with the cabover bed option, the unit can comfortably sleep four.