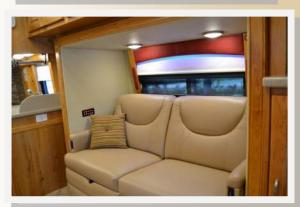

<u>Triumph</u> 25' 2" (E-Series Chassis)

The Triumph features a slide-out option that opens to create a spacious living room. The sofa located in the slide room folds out to two recline positions, or the electric trundle makes into a very comfortable 76" X 60" queen size bed. Two comfortable Flexsteel swivel chairs and a pull-up table opposite the sofa complete the living room area and provide a cozy area for dining. The kitchen includes a 3-burner stove with glass top for expanded countertop space, a convection microwave oven, a full 7.0 cu. ft. refrigerator/freezer, a sink with two compartments, and a pantry for canned goods. The full size bathroom comes complete with toilet, sink, separate shower, and storage. A 32" double wardrobe provides for ample hanging clothes storage, and for organizing other personal items in the lower areas. When selected with the cabover bed option, the unit can comfortably sleep four.