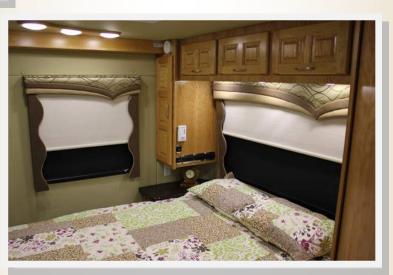

This model can also be selected with a rear queen bed in place of the twin beds. The queen bed includes a night stand on each side of the bed and overhead cabinets, one with a hanging closet.