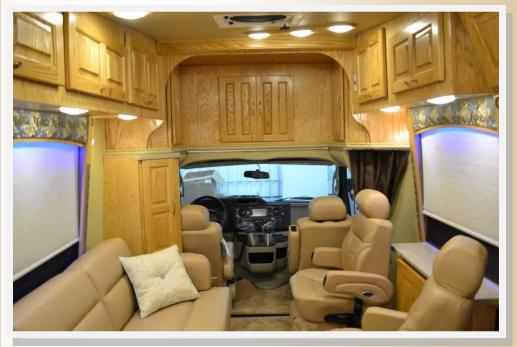

<u>Triumph</u> 25' 2" (E-Series Chassis)

The Triumph features a slide-out option that opens to create a spacious living room. The sofa located in the slide room folds out to two recline positions, or the electric trundle makes into a very comfortable 76" X 60" queen size bed. Two comfortable Flexsteel swivel chairs and a pull-up table opposite the sofa complete the living room area and provide a cozy area for dining. The kitchen includes a 3-burner stove with glass top for expanded countertop space, a convection microwave oven, a full 7.0 cu. ft. refrigerator/freezer, a sink with two compartments, and a pantry for canned goods. The full size bathroom comes complete with toilet, sink, separate shower, and storage. A 32" double wardrobe provides for ample hanging clothes storage, and for organizing other personal items in the lower areas. When selected with the cabover bed option, the unit can comfortably sleep four.