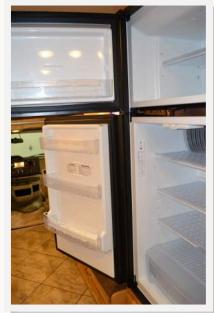

<u>Triumph</u> 25' 2" (E-Series Chassis)

The Triumph features a slide-out option that opens to create a spacious living room. The sofa located in the slide room folds out to two recline positions, or the electric trundle makes into a very comfortable 76" X 60" queen size bed. Two comfortable Flexsteel swivel chairs and a pull-up table opposite the sofa complete the living room area and provide a cozy area for dining. The kitchen includes a 3-burner stove with glass top for expanded countertop space, a convection microwave oven, a full 7.0 cu. ft. refrigerator/freezer, a sink with two compartments, and a pantry for canned goods. The full size bathroom comes complete with toilet, sink, separate shower, and storage. A 32" double wardrobe provides for ample hanging clothes storage, and for organizing other personal items in the lower areas. When selected with the cabover bed option, the unit can comfortably sleep four.