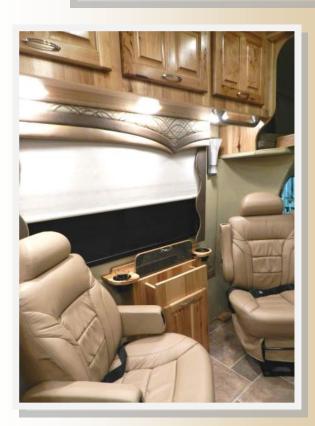

<u>Triumph</u> 25' 2" (E-Series Chassis)

The Triumph features a slide-out option that opens to create a spacious living room. The sofa located in the slide room folds out to two recline positions, or the electric trundle makes into a very comfortable 76" X 60" queen size bed. Two comfortable Flexsteel swivel chairs and a pull-up table opposite the sofa complete the living room area and provide a cozy area for dining. The kitchen includes a 3-burner stove with glass top for expanded countertop space, a convection microwave oven, a full 7.0 cu. ft. refrigerator/freezer, a sink with two compartments, and a pantry for canned goods. The full size bathroom comes complete with toilet, sink, separate shower, and storage. A 32" double wardrobe provides for ample hanging clothes storage, and for organizing other personal items in the lower areas. When selected with the cabover bed option, the unit can comfortably sleep four.