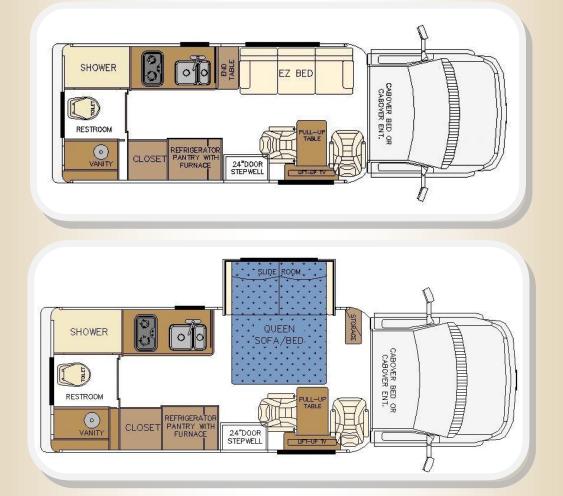

<u>Triumph</u> 25' 2" (E-Series Chassis)

The Triumph features a slide-out option that opens to create a spacious living room. The sofa located in the slide room folds out to two recline positions, or the electric trundle makes into a very comfortable 76" X 60" queen size bed. Two comfortable Flexsteel swivel chairs and a pull-up table opposite the sofa complete the living room area and provide a cozy area for dining. The kitchen includes a 3-burner stove with glass top for expanded countertop space, a convection microwave oven, a full 7.0 cu. ft. refrigerator/freezer, a sink with two compartments, and a pantry for canned goods. The full size bathroom comes complete with toilet, sink, separate shower, and storage. A 32" double wardrobe provides for ample hanging clothes storage, and for organizing other personal items in the lower areas. When selected with the cabover bed option, the unit can comfortably sleep four.