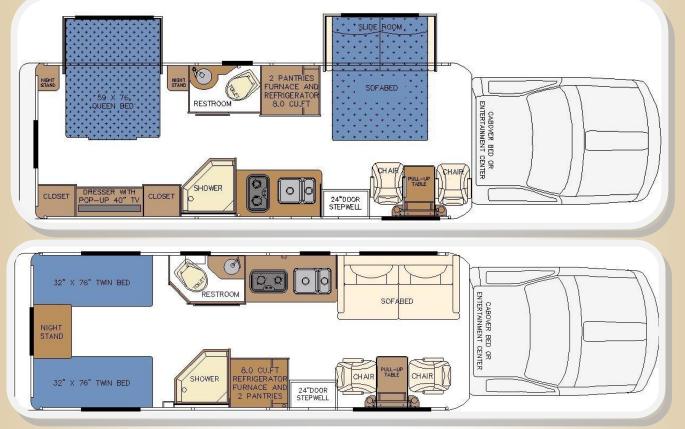

<u>Triumph</u> 25' 2" (E-Series Chassis)

The Triumph features a slide-out option that opens to create a spacious living room. The sofa located in the slide room folds out to two recline positions, or the electric trundle makes into a very comfortable 76" X 60" queen size bed. Two comfortable Flexsteel swivel chairs and a pull-up table opposite the sofa complete the living room area and provide a cozy area for dining. The kitchen includes a 3-burner stove with glass top for expanded countertop space, a convection microwave oven, a full 7.0 cu. ft. refrigerator/freezer, a sink with two compartments, and a pantry for canned goods. The full size bathroom comes complete with toilet, sink, separate shower, and storage. A 32" double wardrobe provides for ample hanging clothes storage, and for organizing other personal items in the lower areas. When selected with the cabover bed option, the unit can comfortably sleep four.