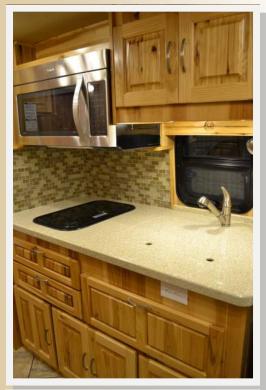

<u>Triumph</u> 25' 2" (E-Series Chassis)

The Triumph features a slide-out option that opens to create a spacious living room. The sofa located in the slide room folds out to two recline positions, or the electric trundle makes into a very comfortable 76" X 60" queen size bed. Two comfortable Flexsteel swivel chairs and a pull-up table opposite the sofa complete the living room area and provide a cozy area for dining. The kitchen includes a 3-burner stove with glass top for expanded countertop space, a convection microwave oven, a full 7.0 cu. ft. refrigerator/freezer, a sink with two compartments, and a pantry for canned goods. The full size bathroom comes complete with toilet, sink, separate shower, and storage. A 32" double wardrobe provides for ample hanging clothes storage, and for organizing other personal items in the lower areas. When selected with the cabover bed option, the unit can comfortably sleep four.