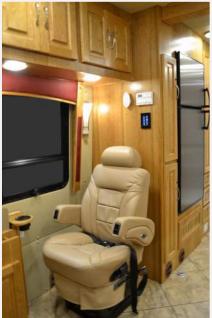

# Born Free Mobility RVs

Born Free is proud to offer Mobility RV specialty models to those RV enthusiasts that wish to continue their travel and camping in spite of mobility limitations. The Born Free staff will work with you to match all the comforts of our other models in combination with special features required for your mobility challenges. Models can start as small as 24' and go up to 33' in length, depending on your specific needs. The same exceptional quality and safety go into our mobility models as any Born Free models.