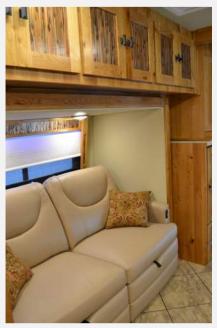

<u>Triumph</u> 25' 2" (E-Series Chassis)

The Triumph features a slide-out option that opens to create a spacious living room. The sofa located in the slide room folds out to two recline positions, or the electric trundle makes into a very comfortable 76" X 60" queen size bed. Two comfortable Flexsteel swivel chairs and a pull-up table opposite the sofa complete the living room area and provide a cozy area for dining. The kitchen includes a 3-burner stove with glass top for expanded countertop space, a convection microwave oven, a full 7.0 cu. ft. refrigerator/freezer, a sink with two compartments, and a pantry for canned goods. The full size bathroom comes complete with toilet, sink, separate shower, and storage. A 32" double wardrobe provides for ample hanging clothes storage, and for organizing other personal items in the lower areas. When selected with the cabover bed option, the unit can comfortably sleep four.