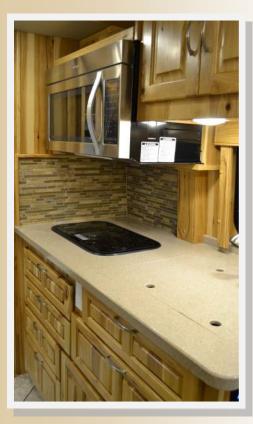

<u>Triumph</u> 25' 2" (E-Series Chassis)

The Triumph features a slide-out option that opens to create a spacious living room. The sofa located in the slide room folds out to two recline positions, or the electric trundle makes into a very comfortable 76" X 60" queen size bed. Two comfortable Flexsteel swivel chairs and a pull-up table opposite the sofa complete the living room area and provide a cozy area for dining. The kitchen includes a 3-burner stove with glass top for expanded countertop space, a convection microwave oven, a full 7.0 cu. ft. refrigerator/freezer, a sink with two compartments, and a pantry for canned goods. The full size bathroom comes complete with toilet, sink, separate shower, and storage. A 32" double wardrobe provides for ample hanging clothes storage, and for organizing other personal items in the lower areas. When selected with the cabover bed option, the unit can comfortably sleep four.