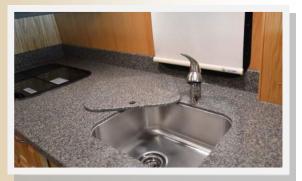

<u>Triumph</u> 25' 2" (E-Series Chassis)

The Triumph features a slide-out option that opens to create a spacious living room. The sofa located in the slide room folds out to two recline positions, or the electric trundle makes into a very comfortable 76" X 60" queen size bed. Two comfortable Flexsteel swivel chairs and a pull-up table opposite the sofa complete the living room area and provide a cozy area for dining. The kitchen includes a 3-burner stove with glass top for expanded countertop space, a convection microwave oven, a full 7.0 cu. ft. refrigerator/freezer, a sink with two compartments, and a pantry for canned goods. The full size bathroom comes complete with toilet, sink, separate shower, and storage. A 32" double wardrobe provides for ample hanging clothes storage, and for organizing other personal items in the lower areas. When selected with the cabover bed option, the unit can comfortably sleep four.