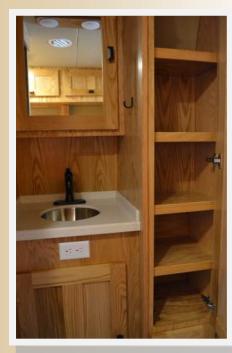

<u>Triumph</u> 25' 2" (E-Series Chassis)

The Triumph features a slide-out option that opens to create a spacious living room. The sofa located in the slide room folds out to two recline positions, or the electric trundle makes into a very comfortable 76" X 60" queen size bed. Two comfortable Flexsteel swivel chairs and a pull-up table opposite the sofa complete the living room area and provide a cozy area for dining. The kitchen includes a 3-burner stove with glass top for expanded countertop space, a convection microwave oven, a full 7.0 cu. ft. refrigerator/freezer, a sink with two compartments, and a pantry for canned goods. The full size bathroom comes complete with toilet, sink, separate shower, and storage. A 32" double wardrobe provides for ample hanging clothes storage, and for organizing other personal items in the lower areas. When selected with the cabover bed option, the unit can comfortably sleep four.