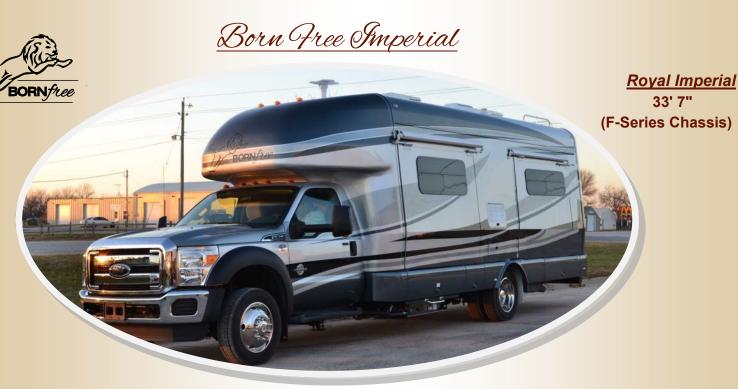

If you are downsizing from a Class A, or just shopping for a larger motor home, take a look at the Imperial. Born Free has matched our unique body style with the Ford F-550 truck chassis to create a model with plenty of roominess. Available with two slide rooms, this layout has a front living room as well as a rear separated bedroom. The bedroom features a made-up bed, while the living room has a sofa/bed. The Imperial can be ordered to sleep up to 5 adults if the cab-over is ordered with the bed option. The kitchen features the latest appliances with 7 cubic feet of refrigerator space. The bathroom has a corner shower as well as a beautiful vanity. Storage is abundant! Large TV's are designed into both the living room and bedroom designs. Entry into the truck cab is similar to a pickup truck and far different than our larger competitors offer in a class A. Take a real look and design it your way from our list of many options!