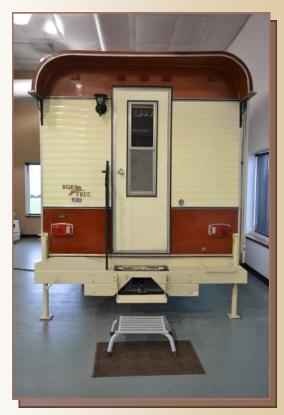

<u>Triumph</u> 25' 2" (E-Series Chassis)

The Triumph features a slide-out option that opens to create a spacious living room. The sofa located in the slide room folds out to two recline positions, or the electric trundle makes into a very comfortable 76" X 60" queen size bed. Two comfortable Flexsteel swivel chairs and a pull-up table opposite the sofa complete the living room area and provide a cozy area for dining. The kitchen includes a 3-burner stove with glass top for expanded countertop space, a convection microwave oven, a full 7.0 cu. ft. refrigerator/freezer, a sink with two compartments, and a pantry for canned goods. The full size bathroom comes complete with toilet, sink, separate shower, and storage. A 32" double wardrobe provides for ample hanging clothes storage, and for organizing other personal items in the lower areas. When selected with the cabover bed option, the unit can comfortably sleep four.