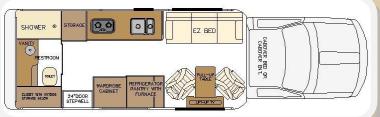

<u>Triumph</u> 25' 2" (E-Series Chassis)

The Triumph features a slide-out option that opens to create a spacious living room. The sofa located in the slide room folds out to two recline positions, or the electric trundle makes into a very comfortable 76" X 60" queen size bed. Two comfortable Flexsteel swivel chairs and a pull-up table opposite the sofa complete the living room area and provide a cozy area for dining. The kitchen includes a 3-burner stove with glass top for expanded countertop space, a convection microwave oven, a full 7.0 cu. ft. refrigerator/freezer, a sink with two compartments, and a pantry for canned goods. The full size bathroom comes complete with toilet, sink, separate shower, and storage. A 32" double wardrobe provides for ample hanging clothes storage, and for organizing other personal items in the lower areas. When selected with the cabover bed option, the unit can comfortably sleep four.