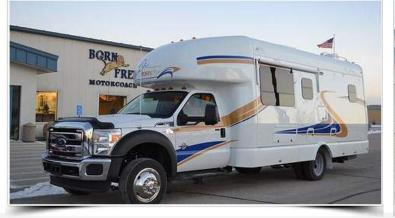

If you are downsizing from a Class A, or just shopping for a larger motor home, take a look at the Imperial. Born Free has matched our unique body style with the Ford F-550 truck chassis to create a model with plenty of roominess. Available with two slide rooms, this layout has a front living room as well as a rear separated bedroom. The bedroom features a made-up bed, while the living room has a sofa/bed. The Imperial can be ordered to sleep up to 5 adults if the cab-over is ordered with the bed option. The kitchen features the latest appliances with 7 cubic feet of refrigerator space. The bathroom has a corner shower as well as a beautiful vanity. Storage is abundant! Large TV's are designed into both the living room and bedroom designs. Entry into the truck cab is similar to a pickup truck and far different than our larger competitors offer in a class A. Take a real look and design it your way from our list of many options!