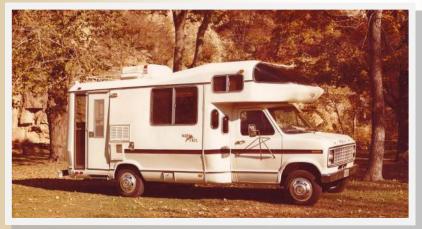

Dodgen Industries, Inc. is still a privately held corporation based in Humboldt, Iowa. It's Recreational and Commercial Vehicles are sold factory-direct from factory owned sales lots in Humboldt, Iowa. John N. Dodgen owns 100% of the company's voting stock. John C.T. Dodgen is CEO/President and Dennis Day is Vice President.

Potential customers are encouraged to visit the company for a plant tour to see first hand the quality in construction and components which are used in each Dodgen/Born Free vehicle. The dedication to continuous improvement of its products and services is evident in the quality of its coaches and the loyalty of its customers. "The advantage of a small business is flexibility," Dodgen says, "if times change, you can change with them."









1976 Born Free Motorhome





1973 Born Free Motorhome



### **Contents**

- **1 The Road We've Traveled...**
- **3** Contents
- 4 Personalized Quality From Start to Finish
- 5 The Jewel (21')
- 7 The Freedom (23')
- 9 The Spirit (24')
- 11 The Triumph (25')
- **13 The Splendor** (27')
- **15 The Majestic** (31')
- 17 The Imperial (33')
- **19 Mobility RV's** (24' 33')
- **21** Interior Color Options
- **22 Exterior Striping and Paint Options**
- 23 Coach and Chassis Specifications
- 27 Weights, Measurements, Tank Capacities, Towing Capacities
- 28 Factory Showroom, Campground, Warehouse and Production
- **30 Born Free Warranties, Contact Information**



Personalized Quality From Start to Finish... Each Born Free is designed to meet the individual needs of each owner and the options they have selected for their B