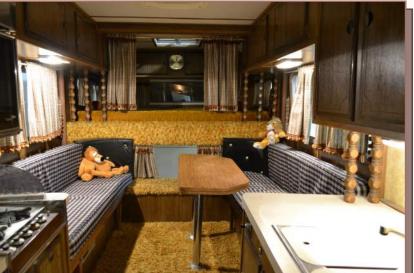

<u>Triumph</u> 25' 2" (E-Series Chassis)

The Triumph features a slide-out option that opens to create a spacious living room. The sofa located in the slide room folds out to two recline positions, or the electric trundle makes into a very comfortable 76" X 60" queen size bed. Two comfortable Flexsteel swivel chairs and a pull-up table opposite the sofa complete the living room area and provide a cozy area for dining. The kitchen includes a 3-burner stove with glass top for expanded countertop space, a convection microwave oven, a full 7.0 cu. ft. refrigerator/freezer, a sink with two compartments, and a pantry for canned goods. The full size bathroom comes complete with toilet, sink, separate shower, and storage. A 32" double wardrobe provides for ample hanging clothes storage, and for organizing other personal items in the lower areas. When selected with the cabover bed option, the unit can comfortably sleep four.