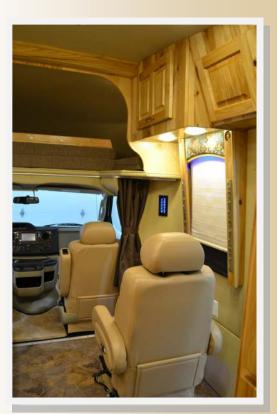

Born Free Freedom

The Born Free Freedom gives you the best of both worlds in any of the 23' floor plan designs. The shorter, compact size allows you to go wherever your imagination would like to take you. The Freedom provides a roomy, spacious interior design that feels like a larger motor home. The biggest surprise in a coach of this size is the separate shower that you typically would only find in a larger coach. The living room has the diversity to allow you to design any furniture option and combination we offer to meet your family's needs. Our queen size cab-over bed option now gives you a very comfortable memory foam mattress. Coupled with Flexsteel chairs and Villa sofa beds, you will have the finest furniture choices in the industry. New amenities such as all LED lighting both inside & out, power day/night shades, laid tile floor and glass tile back splash are just a few of the features found in the Freedom giving you the feel of a larger luxury motor home, in a much smaller size!