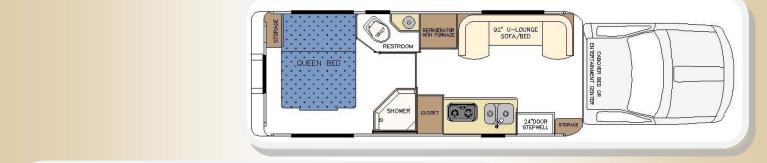

# Born Free Majestic

Here is a model that will make any one who wants a made up bed happy. The Majestic has a 76" x 60" walk around bed. Full size living area with a U-lounge or two chairs and pull-up table are available in this coach. This model is built on a F-Series chassis and allows the availability of a 6.7 liter diesel motor. The full size bathroom comes with toilet, sink, and a separate shower. If sheer elegance is what you want this model is for you.