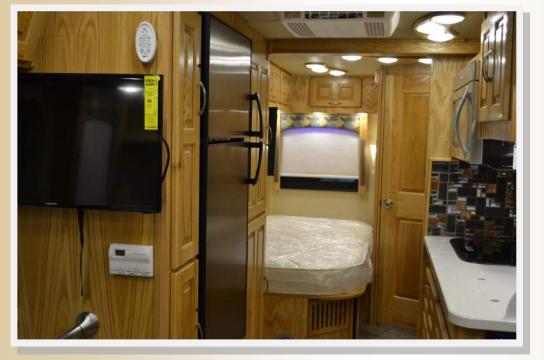

<u>Triumph</u> 25' 2" (E-Series Chassis)

The Triumph features a slide-out option that opens to create a spacious living room. The sofa located in the slide room folds out to two recline positions, or the electric trundle makes into a very comfortable 76" X 60" queen size bed. Two comfortable Flexsteel swivel chairs and a pull-up table opposite the sofa complete the living room area and provide a cozy area for dining. The kitchen includes a 3-burner stove with glass top for expanded countertop space, a convection microwave oven, a full 7.0 cu. ft. refrigerator/freezer, a sink with two compartments, and a pantry for canned goods. The full size bathroom comes complete with toilet, sink, separate shower, and storage. A 32" double wardrobe provides for ample hanging clothes storage, and for organizing other personal items in the lower areas. When selected with the cabover bed option, the unit can comfortably sleep four.