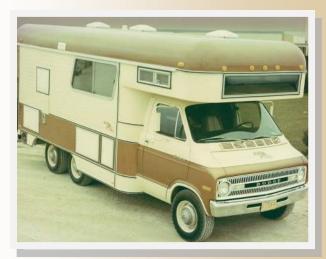

dgen Industries, Inc. is still a privately held corporation based in Humboldt, Iowa. It's Recreational and Commercial Vehicles are sold factory-direct from factory owned sales lots in Humboldt, Iowa. John N. Dodgen owns 100% of the company's voting stock. John C.T. Dodgen is CEO/President and Dennis Day is Vice President.

Potential customers are encouraged to visit the company for a plant tour to see first hand the quality in construction and components which are used in each Dodgen/Born Free vehicle. The dedication to continuous improvement of its products and services is evident in the quality of its coaches and the loyalty of its customers. "The advantage of a small business is flexibility," Dodgen says, "if times change, you can change with them."









1976 Born Free Motorhome





1973 Born Free Motorhome



### **Contents**

- **1 The Road We've Traveled...**
- **3** Contents
- 4 Personalized Quality From Start to Finish
- 5 The Jewel (21')
- 7 The Freedom (23')
- 9 The Spirit (24')
- 11 The Triumph (25')
- **13 The Splendor** (27')
- **15 The Majestic** (31')
- 17 The Imperial (33')
- **19 Mobility RV's** (24' 33')
- **21** Interior Color Options
- **22 Exterior Striping and Paint Options**
- 23 Coach and Chassis Specifications
- 27 Weights, Measurements, Tank Capacities, Towing Capacities
- 28 Factory Showroom, Campground, Warehouse and Production
- **30 Born Free Warranties, Contact Information**



Personalized Quality From Start to Finish... Each Born Free is designed to meet the individual needs of each owner and the options they have selected for their Bes