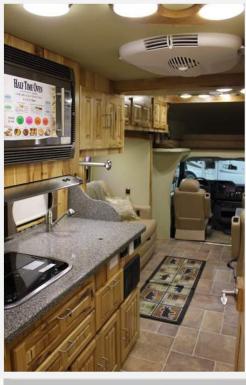

<u>Triumph</u> 25' 2" (E-Series Chassis)

The Triumph features a slide-out option that opens to create a spacious living room. The sofa located in the slide room folds out to two recline positions, or the electric trundle makes into a very comfortable 76" X 60" queen size bed. Two comfortable Flexsteel swivel chairs and a pull-up table opposite the sofa complete the living room area and provide a cozy area for dining. The kitchen includes a 3-burner stove with glass top for expanded countertop space, a convection microwave oven, a full 7.0 cu. ft. refrigerator/freezer, a sink with two compartments, and a pantry for canned goods. The full size bathroom comes complete with toilet, sink, separate shower, and storage. A 32" double wardrobe provides for ample hanging clothes storage, and for organizing other personal items in the lower areas. When selected with the cabover bed option, the unit can comfortably sleep four.