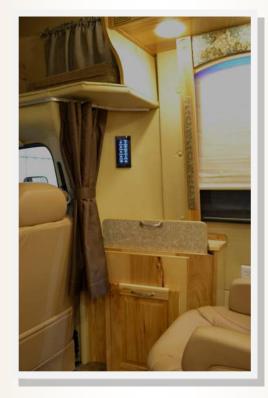

<u>Triumph</u> 25' 2" (E-Series Chassis)

The Triumph features a slide-out option that opens to create a spacious living room. The sofa located in the slide room folds out to two recline positions, or the electric trundle makes into a very comfortable 76" X 60" queen size bed. Two comfortable Flexsteel swivel chairs and a pull-up table opposite the sofa complete the living room area and provide a cozy area for dining. The kitchen includes a 3-burner stove with glass top for expanded countertop space, a convection microwave oven, a full 7.0 cu. ft. refrigerator/freezer, a sink with two compartments, and a pantry for canned goods. The full size bathroom comes complete with toilet, sink, separate shower, and storage. A 32" double wardrobe provides for ample hanging clothes storage, and for organizing other personal items in the lower areas. When selected with the cabover bed option, the unit can comfortably sleep four.