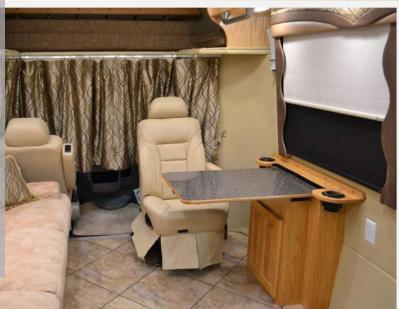

<u>Triumph</u> 25' 2" (E-Series Chassis)

The Triumph features a slide-out option that opens to create a spacious living room. The sofa located in the slide room folds out to two recline positions, or the electric trundle makes into a very comfortable 76" X 60" queen size bed. Two comfortable Flexsteel swivel chairs and a pull-up table opposite the sofa complete the living room area and provide a cozy area for dining. The kitchen includes a 3-burner stove with glass top for expanded countertop space, a convection microwave oven, a full 7.0 cu. ft. refrigerator/freezer, a sink with two compartments, and a pantry for canned goods. The full size bathroom comes complete with toilet, sink, separate shower, and storage. A 32" double wardrobe provides for ample hanging clothes storage, and for organizing other personal items in the lower areas. When selected with the cabover bed option, the unit can comfortably sleep four.