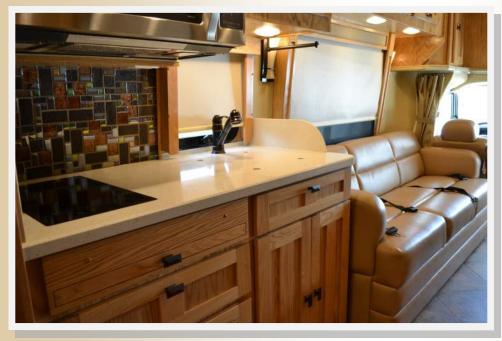

<u>Triumph</u> 25' 2" (E-Series Chassis)

The Triumph features a slide-out option that opens to create a spacious living room. The sofa located in the slide room folds out to two recline positions, or the electric trundle makes into a very comfortable 76" X 60" queen size bed. Two comfortable Flexsteel swivel chairs and a pull-up table opposite the sofa complete the living room area and provide a cozy area for dining. The kitchen includes a 3-burner stove with glass top for expanded countertop space, a convection microwave oven, a full 7.0 cu. ft. refrigerator/freezer, a sink with two compartments, and a pantry for canned goods. The full size bathroom comes complete with toilet, sink, separate shower, and storage. A 32" double wardrobe provides for ample hanging clothes storage, and for organizing other personal items in the lower areas. When selected with the cabover bed option, the unit can comfortably sleep four.