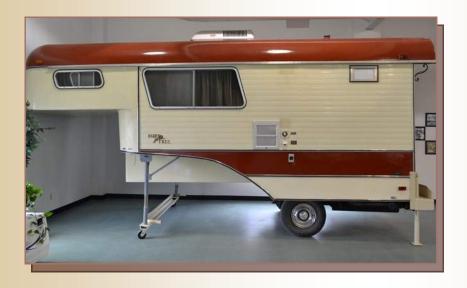

Dodgen Industries, Inc. diversified in 1969 and designed a slide-in camper with a tag-axle which allowed standard pickup trucks to carry larger and heavier campers.

During the early 1970's, the company expanded its position in the recreational vehicle industry with the introduction of its first "Born Free Motorcoach" class C motor home. Ford Motor Company's cutaway chassis became available in 1975 allowing more room in the cab and Dodgen Industries, Inc. developed a molded fiberglass body to fit. Born Free Motorcoach received immediate recognition, winning awards for aerodynamic styling and fuel economy. Born Free Motorcoaches are now offered in a variety of floor plans ranging from 21' to 33' in length, and are available on Ford or GM Chassis. Born Free caters to a niche market of RV enthusiasts who are highly discriminating and insist on a high quality, reliable and durable RV. The typical Born Free customer is 55+ years of age, has owned six RV's and have been active in the RV lifestyle for two decades.