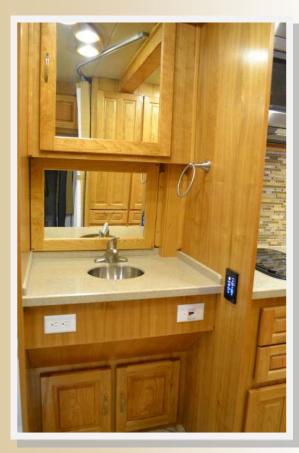

Beginning with the bathroom that's a classic example of sheer elegance, a kitchen that's so conveniently arranged you'll be tempted to duplicate it in your home, plus a living room with furniture you'll always be comfortable in and proud of. You'll be the envy of everyone in this beautiful and functional creation. It's our most popular 24' floor plan, and is now available with either the queen size cabover bed, or oak entertainment center/TV option.