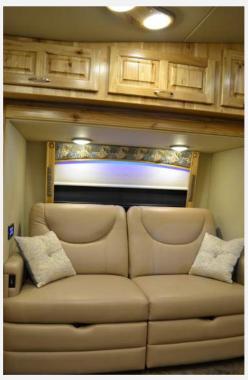

<u>Triumph</u> 25' 2" (E-Series Chassis)

The Triumph features a slide-out option that opens to create a spacious living room. The sofa located in the slide room folds out to two recline positions, or the electric trundle makes into a very comfortable 76" X 60" queen size bed. Two comfortable Flexsteel swivel chairs and a pull-up table opposite the sofa complete the living room area and provide a cozy area for dining. The kitchen includes a 3-burner stove with glass top for expanded countertop space, a convection microwave oven, a full 7.0 cu. ft. refrigerator/freezer, a sink with two compartments, and a pantry for canned goods. The full size bathroom comes complete with toilet, sink, separate shower, and storage. A 32" double wardrobe provides for ample hanging clothes storage, and for organizing other personal items in the lower areas. When selected with the cabover bed option, the unit can comfortably sleep four.