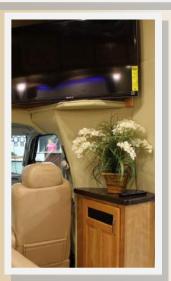

If you are downsizing from a Class A, or just shopping for a larger motor home, take a look at the Imperial. Born Free has matched our unique body style with the Ford F-550 truck chassis to create a model with plenty of roominess. Available with two slide rooms, this layout has a front living room as well as a rear separated bedroom. The bedroom features a made-up bed, while the living room has a sofa/bed. The Imperial can be ordered to sleep up to 5 adults if the cab-over is ordered with the bed option. The kitchen features the latest appliances with 7 cubic feet of refrigerator space. The bathroom has a corner shower as well as a beautiful vanity. Storage is abundant! Large TV's are designed into both the living room and bedroom designs. Entry into the truck cab is similar to a pickup truck and far different than our larger competitors offer in a class A. Take a real look and design it your way from our list of many options!