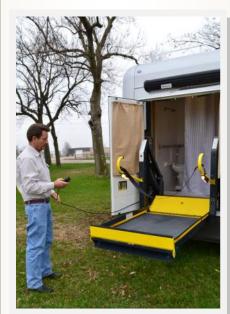

# Born Free Mobility RVs

Born Free is proud to offer Mobility RV specialty models to those RV enthusiasts that wish to continue their travel and camping in spite of mobility limitations. The Born Free staff will work with you to match all the comforts of our other models in combination with special features required for your mobility challenges. Models can start as small as 24' and go up to 33' in length, depending on your specific needs. The same exceptional quality and safety go into our mobility models as any Born Free models.