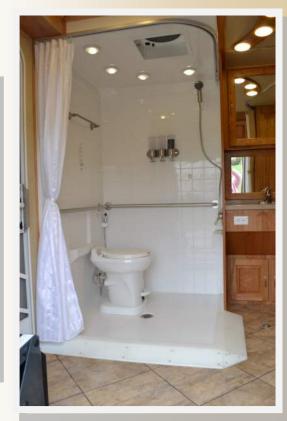

<u>Triumph</u> 25' 2" (E-Series Chassis)

The Triumph features a slide-out option that opens to create a spacious living room. The sofa located in the slide room folds out to two recline positions, or the electric trundle makes into a very comfortable 76" X 60" queen size bed. Two comfortable Flexsteel swivel chairs and a pull-up table opposite the sofa complete the living room area and provide a cozy area for dining. The kitchen includes a 3-burner stove with glass top for expanded countertop space, a convection microwave oven, a full 7.0 cu. ft. refrigerator/freezer, a sink with two compartments, and a pantry for canned goods. The full size bathroom comes complete with toilet, sink, separate shower, and storage. A 32" double wardrobe provides for ample hanging clothes storage, and for organizing other personal items in the lower areas. When selected with the cabover bed option, the unit can comfortably sleep four.

# Born Free Majestic

Here is a model that will make any one who wants a made up bed happy. The Majestic has a 76" x 60" walk around bed. Full size living area with a U-lounge or two chairs and pull-up table are available in this coach. This model is built on a F-Series chassis and allows the availability of a 6.7 liter diesel motor. The full size bathroom comes with toilet, sink, and a separate shower. If sheer elegance is what you want this model is for you.