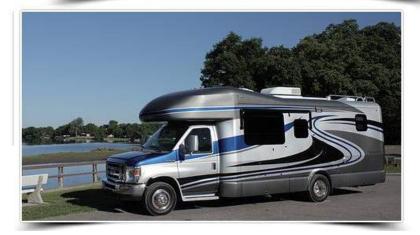

Born Free Freedom

The Born Free Freedom gives you the best of both worlds in any of the 23' floor plan designs. The shorter, compact size allows you to go wherever your imagination would like to take you. The Freedom provides a roomy, spacious interior design that feels like a larger motor home. The biggest surprise in a coach of this size is the separate shower that you typically would only find in a larger coach. The living room has the diversity to allow you to design any furniture option and combination we offer to meet your family's needs. Our queen size cab-over bed option now gives you a very comfortable memory foam mattress. Coupled with Flexsteel chairs and Villa sofa beds, you will have the finest furniture choices in the industry. New amenities such as all LED lighting both inside & out, power day/night shades, laid tile floor and glass tile back splash are just a few of the features found in the Freedom giving you the feel of a larger luxury motor home, in a much smaller size!