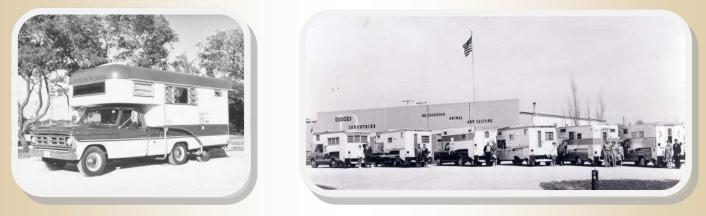

Dodgen Industries, Inc. diversified in 1969 and designed a slide-in camper with a tag-axle which allowed standard pickup trucks to carry larger and heavier campers.

During the early 1970's, the company expanded its position in the recreational vehicle industry with the introduction of its first "Born Free Motorcoach" class C motor home. Ford Motor Company's cutaway chassis became available in 1975 allowing more room in the cab and Dodgen Industries, Inc. developed a molded fiberglass body to fit. Born Free Motorcoach received immediate recognition, winning awards for aerodynamic styling and fuel economy. Born Free Motorcoaches are now offered in a variety of floor plans ranging from 21' to 33' in length, and are available on Ford or GM Chassis. Born Free caters to a niche market of RV enthusiasts who are highly discriminating and insist on a high quality, reliable and durable RV. The typical Born Free customer is 55+ years of age, has owned six RV's and have been active in the RV lifestyle for two decades.

Dodgen Industries, Inc. is still a privately held corporation based in Humboldt, Iowa. It's Recreational and Commercial Vehicles are sold factory-direct from factory owned sales lots in Humboldt, Iowa. John N. Dodgen owns 100% of the company's voting stock. John C.T. Dodgen is CEO/President and Dennis Day is Vice President.