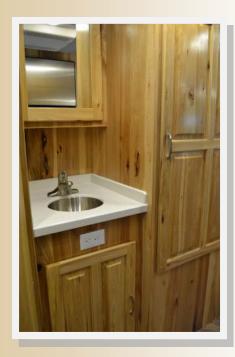

<u>Triumph</u> 25' 2" (E-Series Chassis)

The Triumph features a slide-out option that opens to create a spacious living room. The sofa located in the slide room folds out to two recline positions, or the electric trundle makes into a very comfortable 76" X 60" queen size bed. Two comfortable Flexsteel swivel chairs and a pull-up table opposite the sofa complete the living room area and provide a cozy area for dining. The kitchen includes a 3-burner stove with glass top for expanded countertop space, a convection microwave oven, a full 7.0 cu. ft. refrigerator/freezer, a sink with two compartments, and a pantry for canned goods. The full size bathroom comes complete with toilet, sink, separate shower, and storage. A 32" double wardrobe provides for ample hanging clothes storage, and for organizing other personal items in the lower areas. When selected with the cabover bed option, the unit can comfortably sleep four.