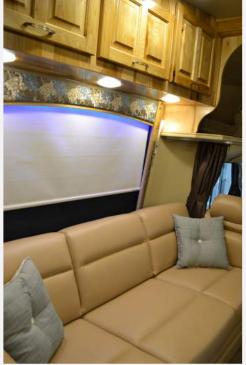

<u>Triumph</u> 25' 2" (E-Series Chassis)

The Triumph features a slide-out option that opens to create a spacious living room. The sofa located in the slide room folds out to two recline positions, or the electric trundle makes into a very comfortable 76" X 60" queen size bed. Two comfortable Flexsteel swivel chairs and a pull-up table opposite the sofa complete the living room area and provide a cozy area for dining. The kitchen includes a 3-burner stove with glass top for expanded countertop space, a convection microwave oven, a full 7.0 cu. ft. refrigerator/freezer, a sink with two compartments, and a pantry for canned goods. The full size bathroom comes complete with toilet, sink, separate shower, and storage. A 32" double wardrobe provides for ample hanging clothes storage, and for organizing other personal items in the lower areas. When selected with the cabover bed option, the unit can comfortably sleep four.