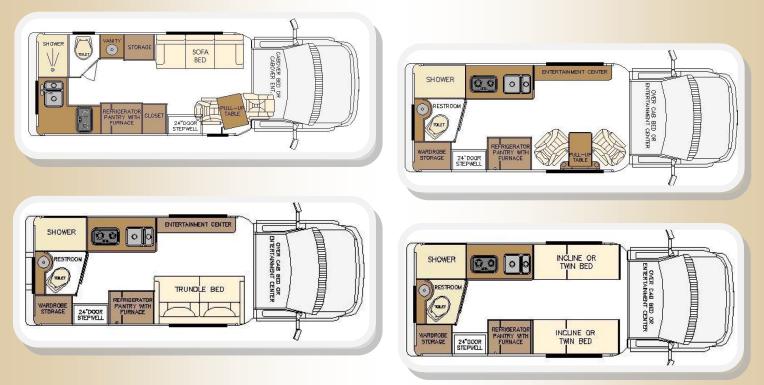

Born Free Freedom

The Born Free Freedom gives you the best of both worlds in any of the 23' floor plan designs. The shorter, compact size allows you to go wherever your imagination would like to take you. The Freedom provides a roomy, spacious interior design that feels like a larger motor home. The biggest surprise in a coach of this size is the separate shower that you typically would only find in a larger coach. The living room has the diversity to allow you to design any furniture option and combination we offer to meet your family's needs. Our queen size cab-over bed option now gives you a very comfortable memory foam mattress. Coupled with Flexsteel chairs and Villa sofa beds, you will have the finest furniture choices in the industry. New amenities such as all LED lighting both inside & out, power day/night shades, laid tile floor and glass tile back splash are just a few of the features found in the Freedom giving you the feel of a larger luxury motor home, in a much smaller size!

<u>Triumph</u> 25' 2" (E-Series Chassis)

The Triumph features a slide-out option that opens to create a spacious living room. The sofa located in the slide room folds out to two recline positions, or the electric trundle makes into a very comfortable 76" X 60" queen size bed. Two comfortable Flexsteel swivel chairs and a pull-up table opposite the sofa complete the living room area and provide a cozy area for dining. The kitchen includes a 3-burner stove with glass top for expanded countertop space, a convection microwave oven, a full 7.0 cu. ft. refrigerator/freezer, a sink with two compartments, and a pantry for canned goods. The full size bathroom comes complete with toilet, sink, separate shower, and storage. A 32" double wardrobe provides for ample hanging clothes storage, and for organizing other personal items in the lower areas. When selected with the cabover bed option, the unit can comfortably sleep four.