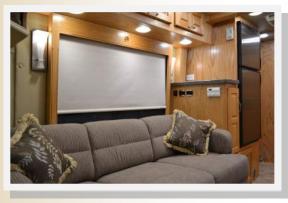

<u>Triumph</u> 25' 2" (E-Series Chassis)

The Triumph features a slide-out option that opens to create a spacious living room. The sofa located in the slide room folds out to two recline positions, or the electric trundle makes into a very comfortable 76" X 60" queen size bed. Two comfortable Flexsteel swivel chairs and a pull-up table opposite the sofa complete the living room area and provide a cozy area for dining. The kitchen includes a 3-burner stove with glass top for expanded countertop space, a convection microwave oven, a full 7.0 cu. ft. refrigerator/freezer, a sink with two compartments, and a pantry for canned goods. The full size bathroom comes complete with toilet, sink, separate shower, and storage. A 32" double wardrobe provides for ample hanging clothes storage, and for organizing other personal items in the lower areas. When selected with the cabover bed option, the unit can comfortably sleep four.