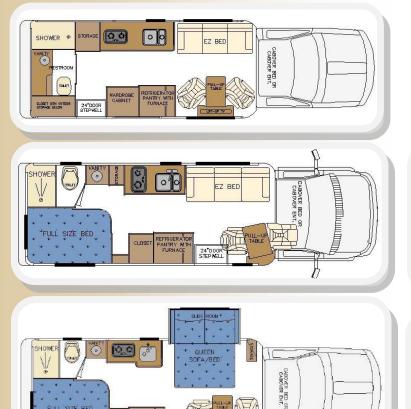

Born Free Freedom

The Born Free Freedom gives you the best of both worlds in any of the 23' floor plan designs. The shorter, compact size allows you to go wherever your imagination would like to take you. The Freedom provides a roomy, spacious interior design that feels like a larger motor home. The biggest surprise in a coach of this size is the separate shower that you typically would only find in a larger coach. The living room has the diversity to allow you to design any furniture option and combination we offer to meet your family's needs. Our queen size cab-over bed option now gives you a very comfortable memory foam mattress. Coupled with Flexsteel chairs and Villa sofa beds, you will have the finest furniture choices in the industry. New amenities such as all LED lighting both inside & out, power day/night shades, laid tile floor and glass tile back splash are just a few of the features found in the Freedom giving you the feel of a larger luxury motor home, in a much smaller size!

## <u>Born Free Spirit</u>

Elegance, style, comfort, and amenities galore are yours in the Born Free 24' Spirit. Since its introduction, this model has stolen the hearts and imagination of America's most discriminating motorcoach enthusiasts.

Beginning with the bathroom that's a classic example of sheer elegance, a kitchen that's so conveniently arranged you'll be tempted to duplicate it in your home, plus a living room with furniture you'll always be comfortable in and proud of. You'll be the envy of everyone in this beautiful and functional creation. It's our most popular 24' floor plan, and is now available with either the queen size cabover bed, or oak entertainment center/TV option.