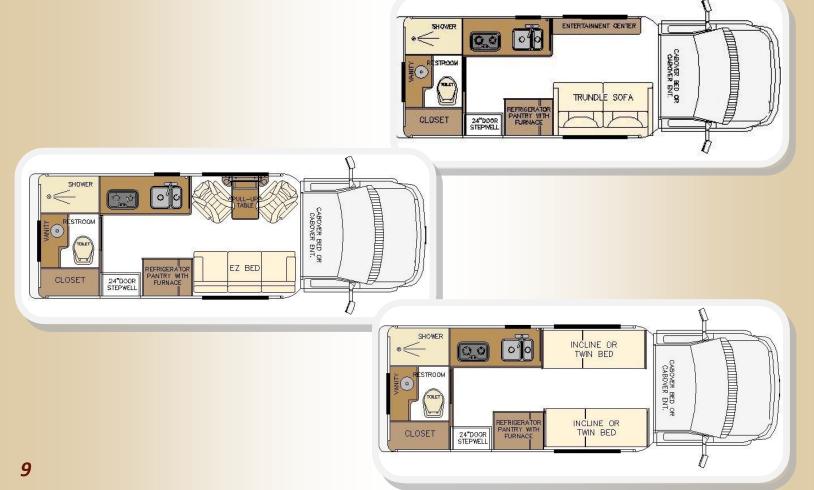

<u>Triumph</u> 25' 2" (E-Series Chassis)

The Triumph features a slide-out option that opens to create a spacious living room. The sofa located in the slide room folds out to two recline positions, or the electric trundle makes into a very comfortable 76" X 60" queen size bed. Two comfortable Flexsteel swivel chairs and a pull-up table opposite the sofa complete the living room area and provide a cozy area for dining. The kitchen includes a 3-burner stove with glass top for expanded countertop space, a convection microwave oven, a full 7.0 cu. ft. refrigerator/freezer, a sink with two compartments, and a pantry for canned goods. The full size bathroom comes complete with toilet, sink, separate shower, and storage. A 32" double wardrobe provides for ample hanging clothes storage, and for organizing other personal items in the lower areas. When selected with the cabover bed option, the unit can comfortably sleep four.