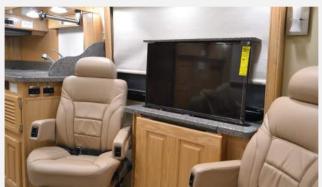

<u>Triumph</u> 25' 2" (E-Series Chassis)

The Triumph features a slide-out option that opens to create a spacious living room. The sofa located in the slide room folds out to two recline positions, or the electric trundle makes into a very comfortable 76" X 60" queen size bed. Two comfortable Flexsteel swivel chairs and a pull-up table opposite the sofa complete the living room area and provide a cozy area for dining. The kitchen includes a 3-burner stove with glass top for expanded countertop space, a convection microwave oven, a full 7.0 cu. ft. refrigerator/freezer, a sink with two compartments, and a pantry for canned goods. The full size bathroom comes complete with toilet, sink, separate shower, and storage. A 32" double wardrobe provides for ample hanging clothes storage, and for organizing other personal items in the lower areas. When selected with the cabover bed option, the unit can comfortably sleep four.