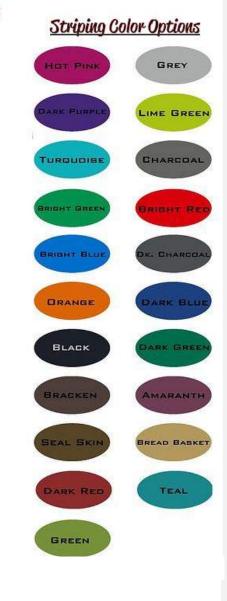

## 2015 Born Free Exterior Color Options Full Body Paint with striping ~ or ~ Fiberglass White with striping

<u>Paint Color Options</u> Maroon – Gray Blue – Gray Orange – Gray Green – Gray

| Born Free RV<br>Coach Specifications<br>BORNfree<br>*FL = Front Lounge Model<br>*RSK = Rear Side Kitchen Model | Keyless Remote Entry | Keyless Entry Pad | Daytime Running Lights | Heavy Duty Alternator | Passenger Airbag Shutoff Switch | Adjustable Pedals | Dash Electronic Message Center | Cloth Flexsteel Captain's Chairs w/Power Lumbar | Power Windows & Door Locks & Cruise Control | 6-Way Power Driver's Seat | Rearview Mirror | Heated, Power Side Mirrors | Rearview Mirror w/Compass & Temperatures | Auxilliary Start | Stainless Steel Tailpipe Extension | 4-Wheel Disc Brakes with ABS | Tow Package with 12 Volt Plug | Super Spring Suspension Upgrade | Integrated Trailer Brake Controller | Front Stabilizer Bar |
|----------------------------------------------------------------------------------------------------------------|----------------------|-------------------|------------------------|-----------------------|---------------------------------|-------------------|--------------------------------|-------------------------------------------------|---------------------------------------------|---------------------------|-----------------|----------------------------|------------------------------------------|------------------|------------------------------------|------------------------------|-------------------------------|---------------------------------|-------------------------------------|----------------------|
| Jewel ~ Ford E350 Chassis                                                                                      | Х                    |                   | Х                      | Х                     | Х                               |                   | Х                              | х                                               | Х                                           | Х                         |                 | Х                          | Х                                        | Х                | Х                                  | х                            | Х                             | х                               |                                     | Х                    |
| Jewel ~ Ford E450 Chassis                                                                                      | Х                    |                   | х                      | Х                     | Х                               |                   | х                              | Х                                               | х                                           | Х                         |                 | Х                          | х                                        | Х                | Х                                  | х                            | Х                             | х                               |                                     | Х                    |
| Freedom FL* ~ Ford 350 Chassis                                                                                 | Х                    |                   | Х                      | Х                     | Х                               |                   | Х                              | Х                                               | Х                                           | Х                         |                 | Х                          | Х                                        | Х                | Х                                  | х                            | Х                             | х                               |                                     | Х                    |
| Freedom FL* ~ Ford E450 Chassis                                                                                | х                    |                   | х                      | х                     | х                               |                   | х                              | Х                                               | х                                           | х                         |                 | Х                          | х                                        | х                | Х                                  | х                            | х                             | х                               |                                     | х                    |
| Freedom RSK* ~ Ford E350 Chassis                                                                               | х                    |                   | х                      | х                     | х                               |                   | х                              | Х                                               | х                                           | Х                         |                 | Х                          | х                                        | х                | Х                                  | х                            | х                             | х                               |                                     | Х                    |
| Freedom RSK* ~ Ford E450 Chassis                                                                               | Х                    |                   | Х                      | х                     | х                               |                   | х                              | х                                               | Х                                           | Х                         |                 | Х                          | Х                                        | х                | Х                                  | х                            | х                             | х                               |                                     | Х                    |
| Royal Freedom FL* or RSK* ~ Ford F550 Chassis                                                                  | х                    | Х                 | х                      | х                     | х                               | х                 | х                              | Х                                               | х                                           | х                         | Х               |                            |                                          | х                | Х                                  | х                            | х                             | х                               | х                                   | х                    |
| Spirit ~ Ford E450 Chassis                                                                                     | х                    |                   | Х                      | х                     | х                               |                   | х                              | Х                                               | Х                                           | х                         |                 | Х                          | х                                        | х                | Х                                  | х                            | х                             | х                               |                                     | х                    |
| Royal Spirit ~ Ford F550 Chassis                                                                               | х                    | х                 | Х                      | х                     | х                               | х                 | х                              | Х                                               | х                                           | х                         | Х               |                            |                                          | х                | х                                  | х                            | х                             | х                               | х                                   | х                    |
| Spirit "M" ~ Ford E450 Chassis (Mobility RV)                                                                   | х                    |                   | х                      | х                     | х                               |                   | х                              | Х                                               | х                                           | х                         |                 | х                          | Х                                        | х                | х                                  | х                            | х                             | х                               |                                     | х                    |
| Royal Spirit "M" ~ Ford F550 Chassis (Mobility RV)                                                             | х                    | х                 | х                      | х                     | х                               | Х                 | х                              | Х                                               | х                                           | х                         | Х               |                            |                                          | х                | х                                  | х                            | х                             | х                               | х                                   | х                    |
| Triumph ~ Ford E450 Chassis                                                                                    | х                    |                   | х                      | х                     | х                               |                   | х                              | Х                                               | х                                           | х                         |                 | х                          | х                                        | х                | Х                                  | х                            | х                             | х                               |                                     | х                    |
| Triumph w/ Slide-Out ~ Ford E450 Chassis                                                                       | х                    |                   | х                      | х                     | х                               |                   | х                              | Х                                               | х                                           | х                         |                 | х                          | Х                                        | х                | х                                  | х                            | х                             | х                               |                                     | х                    |
| Royal Triumph ~ Ford F550 Chassis                                                                              | х                    | Х                 | х                      | х                     | х                               | х                 | х                              | Х                                               | х                                           | х                         | Х               |                            |                                          | х                | Х                                  | х                            | х                             | х                               | х                                   | х                    |
| Royal Triumph w/ Slide-Out ~ Ford F550 Chassis                                                                 | х                    | Х                 | х                      | х                     | х                               | х                 | х                              | Х                                               | х                                           | х                         | Х               |                            |                                          | х                | Х                                  | х                            | х                             | х                               | х                                   | х                    |
| Triumph "M" ~ Ford E450 Chassis (Mobility RV)                                                                  | х                    |                   | х                      | х                     | х                               |                   | х                              | Х                                               | х                                           | х                         |                 | х                          | Х                                        | х                | х                                  | х                            | х                             | х                               |                                     | х                    |
| Royal Triumph "M" ~ Ford F550 Chassis (Mobility RV)                                                            | х                    | Х                 | х                      | х                     | х                               | х                 | х                              | Х                                               | х                                           | х                         | Х               |                            |                                          | х                | Х                                  | х                            | х                             | х                               | х                                   | х                    |
| Splendor ~ Ford E450 Chassis                                                                                   | х                    |                   | х                      | х                     | х                               |                   | х                              | Х                                               | х                                           | х                         |                 | х                          | х                                        | х                | Х                                  | х                            | х                             | х                               |                                     | х                    |
| Royal Splendor ~ F550 Chassis                                                                                  | х                    | Х                 | х                      | х                     | х                               | х                 | х                              | Х                                               | х                                           | х                         | Х               |                            |                                          | х                | Х                                  | х                            | х                             | х                               | х                                   | х                    |
| Royal Splendor w/ Slide-Out ~ F550 Chassis                                                                     | х                    | х                 | х                      | х                     | х                               | х                 | х                              | Х                                               | х                                           | х                         | х               |                            |                                          | х                | х                                  | х                            | х                             | х                               | х                                   | х                    |
| Splendor "M" ~ Ford E450 Chassis (Mobility RV)                                                                 | х                    |                   | х                      | х                     | х                               |                   | х                              | Х                                               | х                                           | х                         |                 | х                          | х                                        | х                | х                                  | х                            | х                             | х                               |                                     | х                    |
| Royal Splendor "M" ~ Ford F550 Chassis (Mobility RV)                                                           | х                    | х                 | х                      | х                     | х                               | х                 | х                              | Х                                               | х                                           | х                         | х               |                            |                                          | х                | х                                  | х                            | х                             | х                               | х                                   | х                    |
| Royal Majestic ~ F550 Chassis                                                                                  | х                    | х                 | х                      | х                     | х                               | х                 | х                              | Х                                               | х                                           | х                         | х               |                            |                                          | х                | х                                  | х                            | х                             | х                               | х                                   | х                    |
| Royal Majestic w/ Slide-Out ~ F550 Chassis                                                                     | х                    | х                 | х                      | х                     | х                               | х                 | х                              | х                                               | х                                           | х                         | х               |                            |                                          | х                | х                                  | х                            | х                             | х                               | х                                   | х                    |
| Royal Majestic "M" ~ Ford 550 Chassis (Mobility RV)                                                            | х                    | х                 | х                      | х                     | х                               | х                 | х                              | х                                               | х                                           | х                         | х               |                            |                                          | х                | х                                  | х                            | х                             | х                               | х                                   | х                    |
| Royal Imperial ~ Ford F550 Chassis                                                                             | х                    | х                 | х                      | х                     | х                               | х                 | х                              | х                                               | х                                           | х                         | х               |                            |                                          | х                | х                                  | х                            | х                             | х                               | х                                   | х                    |
| Royal Imperial w/ (2) Slide-Outs ~ F550 Chassis                                                                | х                    | х                 | х                      | х                     | х                               | х                 | х                              | х                                               | х                                           | х                         | х               |                            |                                          | х                | х                                  | х                            | х                             | х                               | х                                   | х                    |
| Royal Imperial "M" ~ Ford F550 Chassis (Mobility RV)                                                           | х                    | Х                 | х                      | х                     | х                               | х                 | х                              | х                                               | х                                           | х                         | х               |                            |                                          | х                | х                                  | х                            | х                             | х                               | х                                   | х                    |