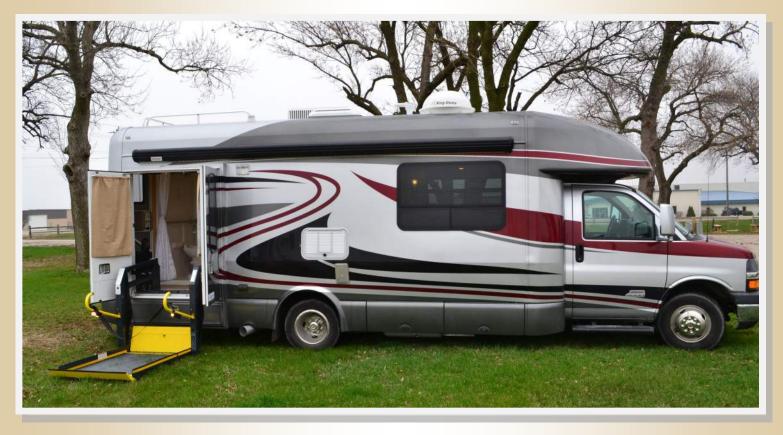

# Born Free Mobility RVs

Born Free is proud to offer Mobility RV specialty models to those RV enthusiasts that wish to continue their travel and camping in spite of mobility limitations. The Born Free staff will work with you to match all the comforts of our other models in combination with special features required for your mobility challenges. Models can start as small as 24' and go up to 33' in length, depending on your specific needs. The same exceptional quality and safety go into our mobility models as any Born Free models.