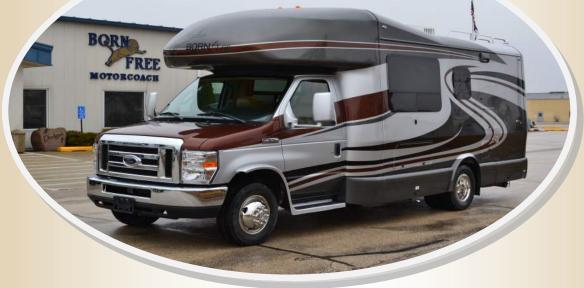

<u>Triumph</u> 25' 2" (E-Series Chassis)

The Triumph features a slide-out option that opens to create a spacious living room. The sofa located in the slide room folds out to two recline positions, or the electric trundle makes into a very comfortable 76" X 60" queen size bed. Two comfortable Flexsteel swivel chairs and a pull-up table opposite the sofa complete the living room area and provide a cozy area for dining. The kitchen includes a 3-burner stove with glass top for expanded countertop space, a convection microwave oven, a full 7.0 cu. ft. refrigerator/freezer, a sink with two compartments, and a pantry for canned goods. The full size bathroom comes complete with toilet, sink, separate shower, and storage. A 32" double wardrobe provides for ample hanging clothes storage, and for organizing other personal items in the lower areas. When selected with the cabover bed option, the unit can comfortably sleep four.