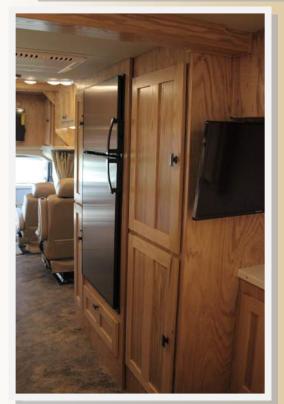

<u>Triumph</u> 25' 2" (E-Series Chassis)

The Triumph features a slide-out option that opens to create a spacious living room. The sofa located in the slide room folds out to two recline positions, or the electric trundle makes into a very comfortable 76" X 60" queen size bed. Two comfortable Flexsteel swivel chairs and a pull-up table opposite the sofa complete the living room area and provide a cozy area for dining. The kitchen includes a 3-burner stove with glass top for expanded countertop space, a convection microwave oven, a full 7.0 cu. ft. refrigerator/freezer, a sink with two compartments, and a pantry for canned goods. The full size bathroom comes complete with toilet, sink, separate shower, and storage. A 32" double wardrobe provides for ample hanging clothes storage, and for organizing other personal items in the lower areas. When selected with the cabover bed option, the unit can comfortably sleep four.