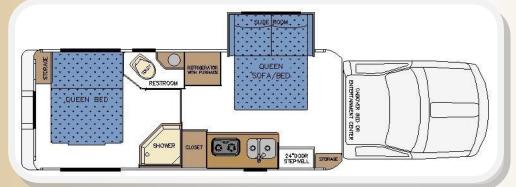

If you are downsizing from a Class A, or just shopping for a larger motor home, take a look at the Imperial. Born Free has matched our unique body style with the Ford F-550 truck chassis to create a model with plenty of roominess. Available with two slide rooms, this layout has a front living room as well as a rear separated bedroom. The bedroom features a made-up bed, while the living room has a sofa/bed. The Imperial can be ordered to sleep up to 5 adults if the cab-over is ordered with the bed option. The kitchen features the latest appliances with 7 cubic feet of refrigerator space. The bathroom has a corner shower as well as a beautiful vanity. Storage is abundant! Large TV's are designed into both the living room and bedroom designs. Entry into the truck cab is similar to a pickup truck and far different than our larger competitors offer in a class A. Take a real look and design it your way from our list of many options!

This model can also be selected with a rear queen bed in place of the twin beds. The queen bed includes a night stand on each side of the bed and overhead cabinets, one with a hanging closet.