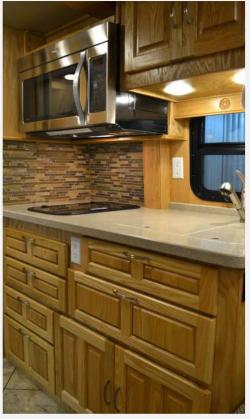

## <u>Born Free Spirit</u>

Elegance, style, comfort, and amenities galore are yours in the Born Free 24' Spirit. Since its introduction, this model has stolen the hearts and imagination of America's most discriminating motorcoach enthusiasts.

Beginning with the bathroom that's a classic example of sheer elegance, a kitchen that's so conveniently arranged you'll be tempted to duplicate it in your home, plus a living room with furniture you'll always be comfortable in and proud of. You'll be the envy of everyone in this beautiful and functional creation. It's our most popular 24' floor plan, and is now available with either the queen size cabover bed, or oak entertainment center/TV option.