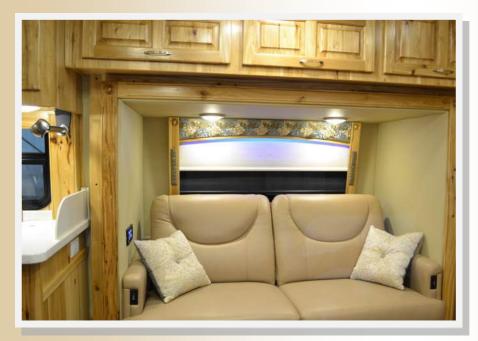

<u>Triumph</u> 25' 2" (E-Series Chassis)

The Triumph features a slide-out option that opens to create a spacious living room. The sofa located in the slide room folds out to two recline positions, or the electric trundle makes into a very comfortable 76" X 60" queen size bed. Two comfortable Flexsteel swivel chairs and a pull-up table opposite the sofa complete the living room area and provide a cozy area for dining. The kitchen includes a 3-burner stove with glass top for expanded countertop space, a convection microwave oven, a full 7.0 cu. ft. refrigerator/freezer, a sink with two compartments, and a pantry for canned goods. The full size bathroom comes complete with toilet, sink, separate shower, and storage. A 32" double wardrobe provides for ample hanging clothes storage, and for organizing other personal items in the lower areas. When selected with the cabover bed option, the unit can comfortably sleep four.