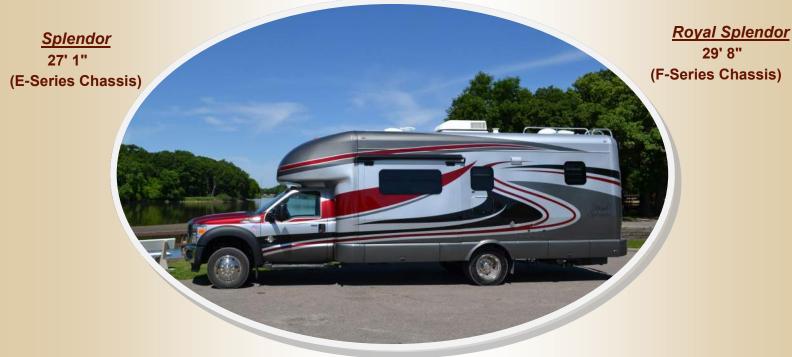

Born Free Splendor

Here's a model that's bound to be a hit with everyone. It has it all...a made-up bed, a full-size front living room, with a Flexsteel sofa bed, extremely comfortable chairs and a pull-up table with laptop computer storage below. This model is not only elegant, but the additional storage spaces and extended kitchen area makes it a palace for two, or adequate for a family of six if desired. Available is a comforter, with velcro attached sheets, which eliminates bed making problems for ever.