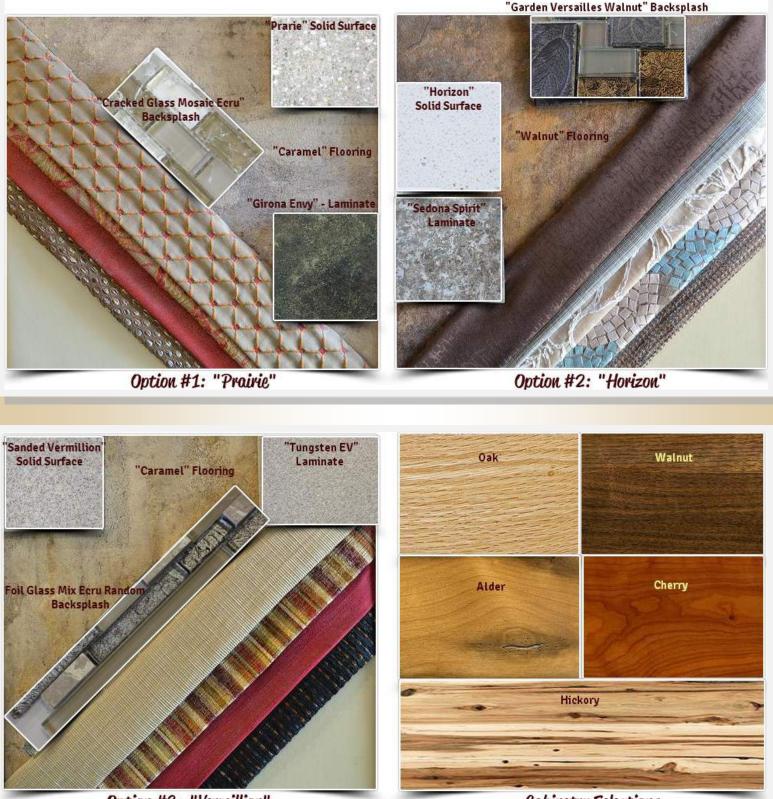

### 2015 Born Free Interior Color Options

**Option #3: "Vermillion"** 

**Cabinetry Selections** 

Not sure that Options 1-3 fit your taste? Feel free to mix and match selections from each option to design the RU that fits your taste.