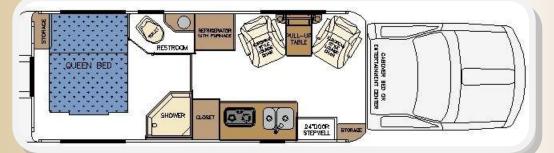

# Born Free Majestic

Here is a model that will make any one who wants a made up bed happy. The Majestic has a 76" x 60" walk around bed. Full size living area with a U-lounge or two chairs and pull-up table are available in this coach. This model is built on a F-Series chassis and allows the availability of a 6.7 liter diesel motor. The full size bathroom comes with toilet, sink, and a separate shower. If sheer elegance is what you want this model is for you.