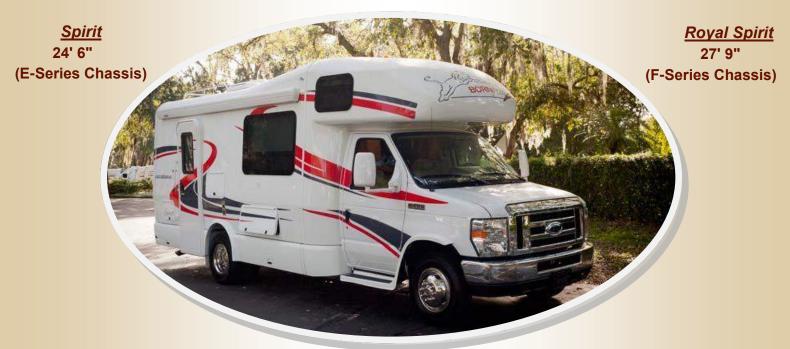

## <u>Born Free Spirit</u>

Elegance, style, comfort, and amenities galore are yours in the Born Free 24' Spirit. Since its introduction, this model has stolen the hearts and imagination of America's most discriminating motorcoach enthusiasts.

Beginning with the bathroom that's a classic example of sheer elegance, a kitchen that's so conveniently arranged you'll be tempted to duplicate it in your home, plus a living room with furniture you'll always be comfortable in and proud of. You'll be the envy of everyone in this beautiful and functional creation. It's our most popular 24' floor plan, and is now available with either the queen size cabover bed, or oak entertainment center/TV option.