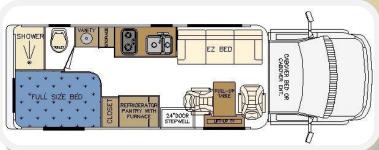

Born Free Freedom

The Born Free Freedom gives you the best of both worlds in any of the 23' floor plan designs. The shorter, compact size allows you to go wherever your imagination would like to take you. The Freedom provides a roomy, spacious interior design that feels like a larger motor home. The biggest surprise in a coach of this size is the separate shower that you typically would only find in a larger coach. The living room has the diversity to allow you to design any furniture option and combination we offer to meet your family's needs. Our queen size cab-over bed option now gives you a very comfortable memory foam mattress. Coupled with Flexsteel chairs and Villa sofa beds, you will have the finest furniture choices in the industry. New amenities such as all LED lighting both inside & out, power day/night shades, laid tile floor and glass tile back splash are just a few of the features found in the Freedom giving you the feel of a larger luxury motor home, in a much smaller size!