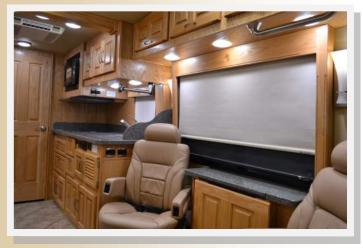

<u>Triumph</u> 25' 2" (E-Series Chassis)

The Triumph features a slide-out option that opens to create a spacious living room. The sofa located in the slide room folds out to two recline positions, or the electric trundle makes into a very comfortable 76" X 60" queen size bed. Two comfortable Flexsteel swivel chairs and a pull-up table opposite the sofa complete the living room area and provide a cozy area for dining. The kitchen includes a 3-burner stove with glass top for expanded countertop space, a convection microwave oven, a full 7.0 cu. ft. refrigerator/freezer, a sink with two compartments, and a pantry for canned goods. The full size bathroom comes complete with toilet, sink, separate shower, and storage. A 32" double wardrobe provides for ample hanging clothes storage, and for organizing other personal items in the lower areas. When selected with the cabover bed option, the unit can comfortably sleep four.