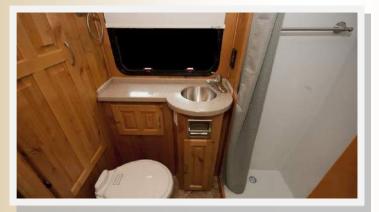

<u>Triumph</u> 25' 2" (E-Series Chassis)

The Triumph features a slide-out option that opens to create a spacious living room. The sofa located in the slide room folds out to two recline positions, or the electric trundle makes into a very comfortable 76" X 60" queen size bed. Two comfortable Flexsteel swivel chairs and a pull-up table opposite the sofa complete the living room area and provide a cozy area for dining. The kitchen includes a 3-burner stove with glass top for expanded countertop space, a convection microwave oven, a full 7.0 cu. ft. refrigerator/freezer, a sink with two compartments, and a pantry for canned goods. The full size bathroom comes complete with toilet, sink, separate shower, and storage. A 32" double wardrobe provides for ample hanging clothes storage, and for organizing other personal items in the lower areas. When selected with the cabover bed option, the unit can comfortably sleep four.