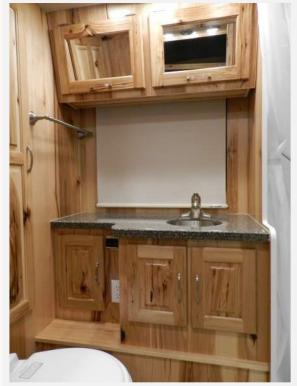

<u>Triumph</u> 25' 2" (E-Series Chassis)

The Triumph features a slide-out option that opens to create a spacious living room. The sofa located in the slide room folds out to two recline positions, or the electric trundle makes into a very comfortable 76" X 60" queen size bed. Two comfortable Flexsteel swivel chairs and a pull-up table opposite the sofa complete the living room area and provide a cozy area for dining. The kitchen includes a 3-burner stove with glass top for expanded countertop space, a convection microwave oven, a full 7.0 cu. ft. refrigerator/freezer, a sink with two compartments, and a pantry for canned goods. The full size bathroom comes complete with toilet, sink, separate shower, and storage. A 32" double wardrobe provides for ample hanging clothes storage, and for organizing other personal items in the lower areas. When selected with the cabover bed option, the unit can comfortably sleep four.