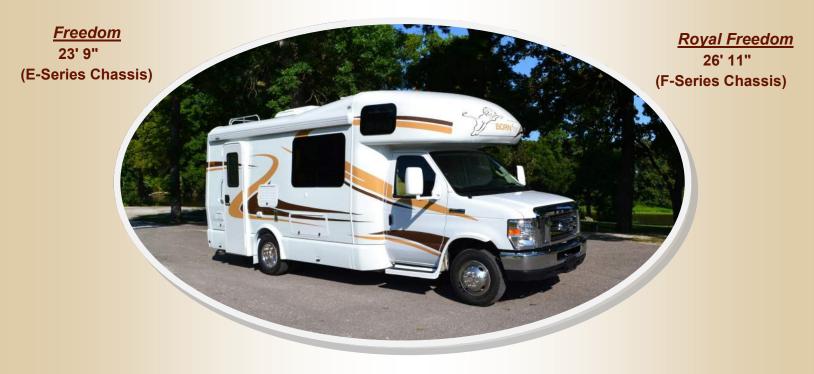

Born Free Freedom

The Born Free Freedom gives you the best of both worlds in any of the 23' floor plan designs. The shorter, compact size allows you to go wherever your imagination would like to take you. The Freedom provides a roomy, spacious interior design that feels like a larger motor home. The biggest surprise in a coach of this size is the separate shower that you typically would only find in a larger coach. The living room has the diversity to allow you to design any furniture option and combination we offer to meet your family's needs. Our queen size cab-over bed option now gives you a very comfortable memory foam mattress. Coupled with Flexsteel chairs and Villa sofa beds, you will have the finest furniture choices in the industry. New amenities such as all LED lighting both inside & out, power day/night shades, laid tile floor and glass tile back splash are just a few of the features found in the Freedom giving you the feel of a larger luxury motor home, in a much smaller size!