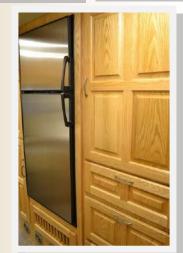

#### Quality Control, Air Test, Water Test, Road Test

Born Free Tewel

The Born Free Jewel is Born Free's latest small sized entry into our model lineup. Are you intrigued by Class B vans but yet desire just a bit more roominess? The Jewel is just for you! The compact design makes parking an ease as well as maneuvering in city traffic. For owners who want a travel/tailgate vehicle with the option of overnight camping, this layout is just right for you. With furniture options, full kitchen, large refrigerator, and bathroom with separate shower, the features are accented by Born Free's legendary cabinet quality and workmanship.

<u>Triumph</u> 25' 2" (E-Series Chassis)

The Triumph features a slide-out option that opens to create a spacious living room. The sofa located in the slide room folds out to two recline positions, or the electric trundle makes into a very comfortable 76" X 60" queen size bed. Two comfortable Flexsteel swivel chairs and a pull-up table opposite the sofa complete the living room area and provide a cozy area for dining. The kitchen includes a 3-burner stove with glass top for expanded countertop space, a convection microwave oven, a full 7.0 cu. ft. refrigerator/freezer, a sink with two compartments, and a pantry for canned goods. The full size bathroom comes complete with toilet, sink, separate shower, and storage. A 32" double wardrobe provides for ample hanging clothes storage, and for organizing other personal items in the lower areas. When selected with the cabover bed option, the unit can comfortably sleep four.