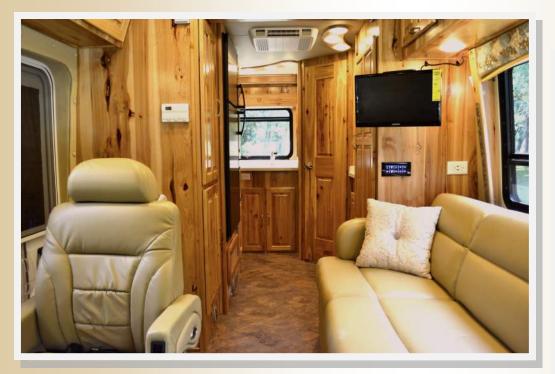

Born Free Splendor

Here's a model that's bound to be a hit with everyone. It has it all...a made-up bed, a full-size front living room, with a Flexsteel sofa bed, extremely comfortable chairs and a pull-up table with laptop computer storage below. This model is not only elegant, but the additional storage spaces and extended kitchen area makes it a palace for two, or adequate for a family of six if desired. Available is a comforter, with velcro attached sheets, which eliminates bed making problems for ever.