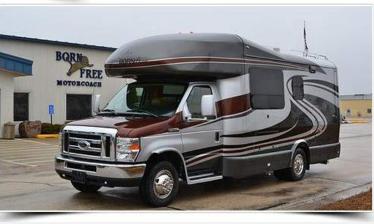

<u>Triumph</u> 25' 2" (E-Series Chassis)

The Triumph features a slide-out option that opens to create a spacious living room. The sofa located in the slide room folds out to two recline positions, or the electric trundle makes into a very comfortable 76" X 60" queen size bed. Two comfortable Flexsteel swivel chairs and a pull-up table opposite the sofa complete the living room area and provide a cozy area for dining. The kitchen includes a 3-burner stove with glass top for expanded countertop space, a convection microwave oven, a full 7.0 cu. ft. refrigerator/freezer, a sink with two compartments, and a pantry for canned goods. The full size bathroom comes complete with toilet, sink, separate shower, and storage. A 32" double wardrobe provides for ample hanging clothes storage, and for organizing other personal items in the lower areas. When selected with the cabover bed option, the unit can comfortably sleep four.