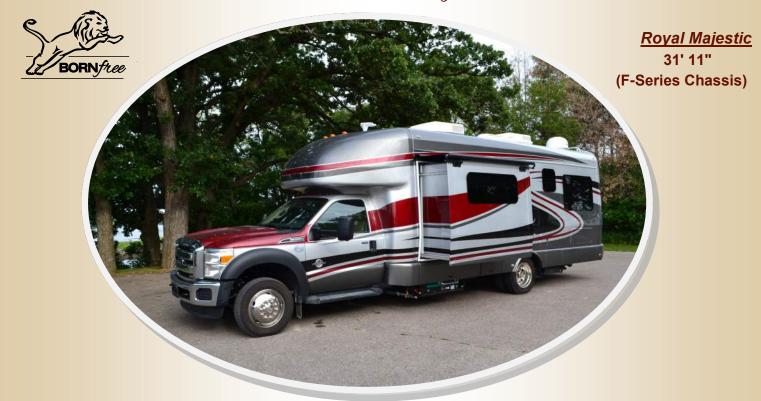

# Born Free Majestic

Here is a model that will make any one who wants a made up bed happy. The Majestic has a 76" x 60" walk around bed. Full size living area with a U-lounge or two chairs and pull-up table are available in this coach. This model is built on a F-Series chassis and allows the availability of a 6.7 liter diesel motor. The full size bathroom comes with toilet, sink, and a separate shower. If sheer elegance is what you want this model is for you.