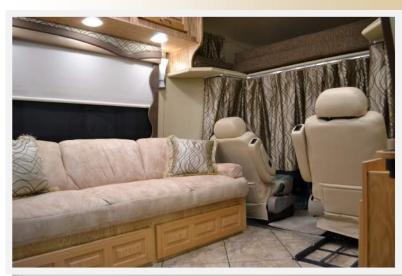

<u>Triumph</u> 25' 2" (E-Series Chassis)

The Triumph features a slide-out option that opens to create a spacious living room. The sofa located in the slide room folds out to two recline positions, or the electric trundle makes into a very comfortable 76" X 60" queen size bed. Two comfortable Flexsteel swivel chairs and a pull-up table opposite the sofa complete the living room area and provide a cozy area for dining. The kitchen includes a 3-burner stove with glass top for expanded countertop space, a convection microwave oven, a full 7.0 cu. ft. refrigerator/freezer, a sink with two compartments, and a pantry for canned goods. The full size bathroom comes complete with toilet, sink, separate shower, and storage. A 32" double wardrobe provides for ample hanging clothes storage, and for organizing other personal items in the lower areas. When selected with the cabover bed option, the unit can comfortably sleep four.