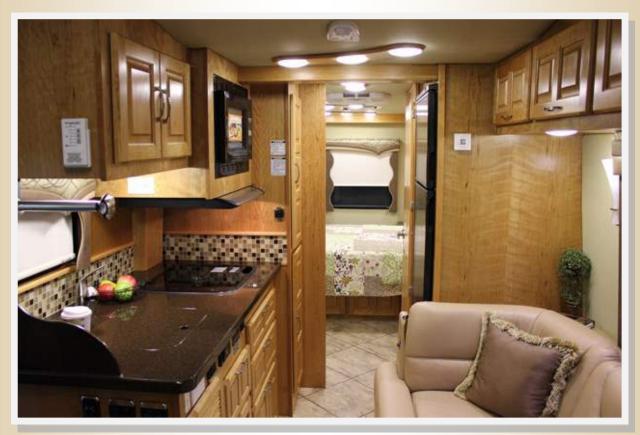

<u>Triumph</u> 25' 2" (E-Series Chassis)

The Triumph features a slide-out option that opens to create a spacious living room. The sofa located in the slide room folds out to two recline positions, or the electric trundle makes into a very comfortable 76" X 60" queen size bed. Two comfortable Flexsteel swivel chairs and a pull-up table opposite the sofa complete the living room area and provide a cozy area for dining. The kitchen includes a 3-burner stove with glass top for expanded countertop space, a convection microwave oven, a full 7.0 cu. ft. refrigerator/freezer, a sink with two compartments, and a pantry for canned goods. The full size bathroom comes complete with toilet, sink, separate shower, and storage. A 32" double wardrobe provides for ample hanging clothes storage, and for organizing other personal items in the lower areas. When selected with the cabover bed option, the unit can comfortably sleep four.