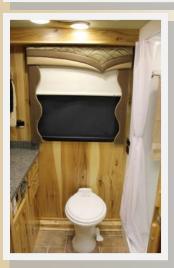

<u>Triumph</u> 25' 2" (E-Series Chassis)

The Triumph features a slide-out option that opens to create a spacious living room. The sofa located in the slide room folds out to two recline positions, or the electric trundle makes into a very comfortable 76" X 60" queen size bed. Two comfortable Flexsteel swivel chairs and a pull-up table opposite the sofa complete the living room area and provide a cozy area for dining. The kitchen includes a 3-burner stove with glass top for expanded countertop space, a convection microwave oven, a full 7.0 cu. ft. refrigerator/freezer, a sink with two compartments, and a pantry for canned goods. The full size bathroom comes complete with toilet, sink, separate shower, and storage. A 32" double wardrobe provides for ample hanging clothes storage, and for organizing other personal items in the lower areas. When selected with the cabover bed option, the unit can comfortably sleep four.