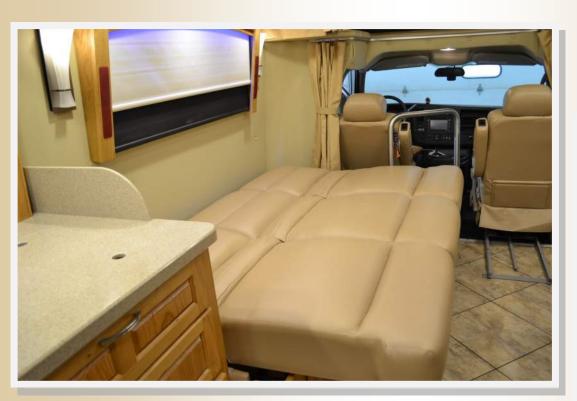

# Born Free Mobility RVs

Born Free is proud to offer Mobility RV specialty models to those RV enthusiasts that wish to continue their travel and camping in spite of mobility limitations. The Born Free staff will work with you to match all the comforts of our other models in combination with special features required for your mobility challenges. Models can start as small as 24' and go up to 33' in length, depending on your specific needs. The same exceptional quality and safety go into our mobility models as any Born Free models.