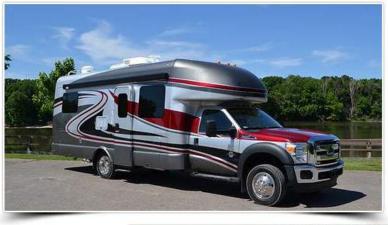

<u>Triumph</u> 25' 2" (E-Series Chassis)

The Triumph features a slide-out option that opens to create a spacious living room. The sofa located in the slide room folds out to two recline positions, or the electric trundle makes into a very comfortable 76" X 60" queen size bed. Two comfortable Flexsteel swivel chairs and a pull-up table opposite the sofa complete the living room area and provide a cozy area for dining. The kitchen includes a 3-burner stove with glass top for expanded countertop space, a convection microwave oven, a full 7.0 cu. ft. refrigerator/freezer, a sink with two compartments, and a pantry for canned goods. The full size bathroom comes complete with toilet, sink, separate shower, and storage. A 32" double wardrobe provides for ample hanging clothes storage, and for organizing other personal items in the lower areas. When selected with the cabover bed option, the unit can comfortably sleep four.