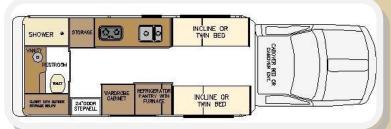

If you are downsizing from a Class A, or just shopping for a larger motor home, take a look at the Imperial. Born Free has matched our unique body style with the Ford F-550 truck chassis to create a model with plenty of roominess. Available with two slide rooms, this layout has a front living room as well as a rear separated bedroom. The bedroom features a made-up bed, while the living room has a sofa/bed. The Imperial can be ordered to sleep up to 5 adults if the cab-over is ordered with the bed option. The kitchen features the latest appliances with 7 cubic feet of refrigerator space. The bathroom has a corner shower as well as a beautiful vanity. Storage is abundant! Large TV's are designed into both the living room and bedroom designs. Entry into the truck cab is similar to a pickup truck and far different than our larger competitors offer in a class A. Take a real look and design it your way from our list of many options!

This model can also be selected with a rear queen bed in place of the twin beds. The queen bed includes a night stand on each side of the bed and overhead cabinets, one with a hanging closet.