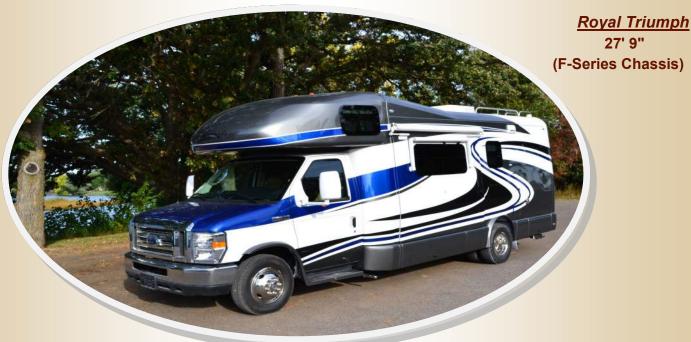

<u>Triumph</u> 25' 2" (E-Series Chassis)

The Triumph features a slide-out option that opens to create a spacious living room. The sofa located in the slide room folds out to two recline positions, or the electric trundle makes into a very comfortable 76" X 60" queen size bed. Two comfortable Flexsteel swivel chairs and a pull-up table opposite the sofa complete the living room area and provide a cozy area for dining. The kitchen includes a 3-burner stove with glass top for expanded countertop space, a convection microwave oven, a full 7.0 cu. ft. refrigerator/freezer, a sink with two compartments, and a pantry for canned goods. The full size bathroom comes complete with toilet, sink, separate shower, and storage. A 32" double wardrobe provides for ample hanging clothes storage, and for organizing other personal items in the lower areas. When selected with the cabover bed option, the unit can comfortably sleep four.