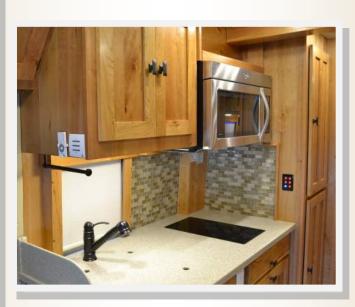

<u>Triumph</u> 25' 2" (E-Series Chassis)

The Triumph features a slide-out option that opens to create a spacious living room. The sofa located in the slide room folds out to two recline positions, or the electric trundle makes into a very comfortable 76" X 60" queen size bed. Two comfortable Flexsteel swivel chairs and a pull-up table opposite the sofa complete the living room area and provide a cozy area for dining. The kitchen includes a 3-burner stove with glass top for expanded countertop space, a convection microwave oven, a full 7.0 cu. ft. refrigerator/freezer, a sink with two compartments, and a pantry for canned goods. The full size bathroom comes complete with toilet, sink, separate shower, and storage. A 32" double wardrobe provides for ample hanging clothes storage, and for organizing other personal items in the lower areas. When selected with the cabover bed option, the unit can comfortably sleep four.