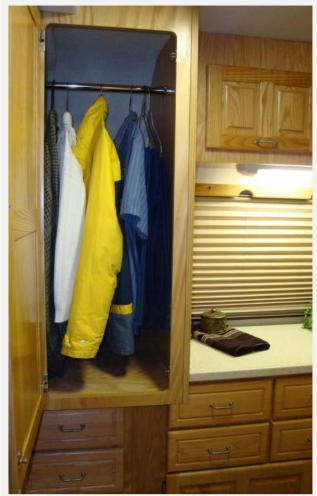

<u>Triumph</u> 25' 2" (E-Series Chassis)

The Triumph features a slide-out option that opens to create a spacious living room. The sofa located in the slide room folds out to two recline positions, or the electric trundle makes into a very comfortable 76" X 60" queen size bed. Two comfortable Flexsteel swivel chairs and a pull-up table opposite the sofa complete the living room area and provide a cozy area for dining. The kitchen includes a 3-burner stove with glass top for expanded countertop space, a convection microwave oven, a full 7.0 cu. ft. refrigerator/freezer, a sink with two compartments, and a pantry for canned goods. The full size bathroom comes complete with toilet, sink, separate shower, and storage. A 32" double wardrobe provides for ample hanging clothes storage, and for organizing other personal items in the lower areas. When selected with the cabover bed option, the unit can comfortably sleep four.