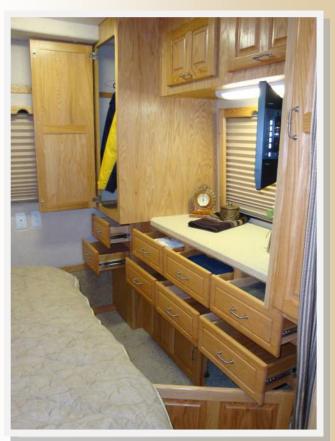

<u>Triumph</u> 25' 2" (E-Series Chassis)

The Triumph features a slide-out option that opens to create a spacious living room. The sofa located in the slide room folds out to two recline positions, or the electric trundle makes into a very comfortable 76" X 60" queen size bed. Two comfortable Flexsteel swivel chairs and a pull-up table opposite the sofa complete the living room area and provide a cozy area for dining. The kitchen includes a 3-burner stove with glass top for expanded countertop space, a convection microwave oven, a full 7.0 cu. ft. refrigerator/freezer, a sink with two compartments, and a pantry for canned goods. The full size bathroom comes complete with toilet, sink, separate shower, and storage. A 32" double wardrobe provides for ample hanging clothes storage, and for organizing other personal items in the lower areas. When selected with the cabover bed option, the unit can comfortably sleep four.