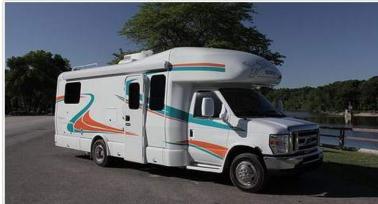

## <u>Born Free Spirit</u>

Elegance, style, comfort, and amenities galore are yours in the Born Free 24' Spirit. Since its introduction, this model has stolen the hearts and imagination of America's most discriminating motorcoach enthusiasts.

Beginning with the bathroom that's a classic example of sheer elegance, a kitchen that's so conveniently arranged you'll be tempted to duplicate it in your home, plus a living room with furniture you'll always be comfortable in and proud of. You'll be the envy of everyone in this beautiful and functional creation. It's our most popular 24' floor plan, and is now available with either the queen size cabover bed, or oak entertainment center/TV option.