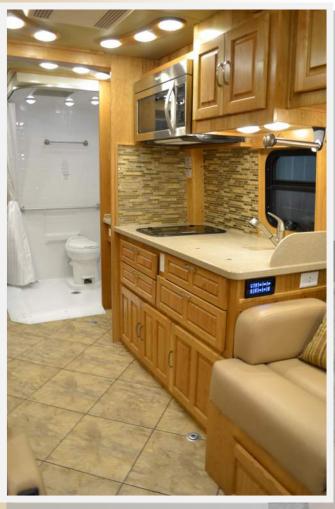

<u>Triumph</u> 25' 2" (E-Series Chassis)

The Triumph features a slide-out option that opens to create a spacious living room. The sofa located in the slide room folds out to two recline positions, or the electric trundle makes into a very comfortable 76" X 60" queen size bed. Two comfortable Flexsteel swivel chairs and a pull-up table opposite the sofa complete the living room area and provide a cozy area for dining. The kitchen includes a 3-burner stove with glass top for expanded countertop space, a convection microwave oven, a full 7.0 cu. ft. refrigerator/freezer, a sink with two compartments, and a pantry for canned goods. The full size bathroom comes complete with toilet, sink, separate shower, and storage. A 32" double wardrobe provides for ample hanging clothes storage, and for organizing other personal items in the lower areas. When selected with the cabover bed option, the unit can comfortably sleep four.