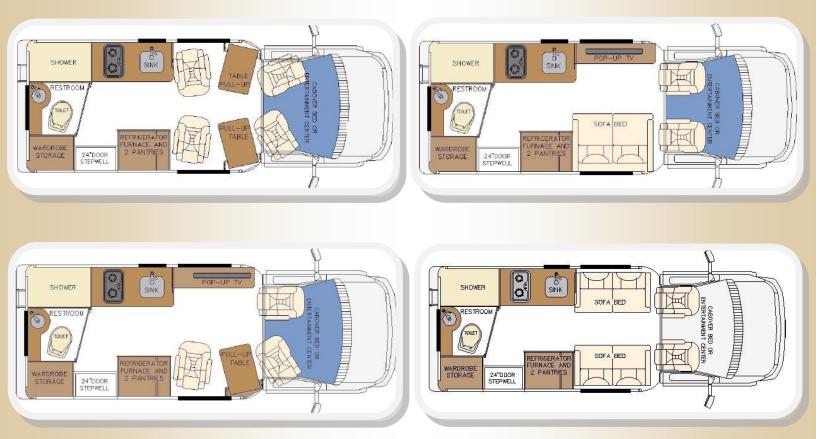

<u>Triumph</u> 25' 2" (E-Series Chassis)

The Triumph features a slide-out option that opens to create a spacious living room. The sofa located in the slide room folds out to two recline positions, or the electric trundle makes into a very comfortable 76" X 60" queen size bed. Two comfortable Flexsteel swivel chairs and a pull-up table opposite the sofa complete the living room area and provide a cozy area for dining. The kitchen includes a 3-burner stove with glass top for expanded countertop space, a convection microwave oven, a full 7.0 cu. ft. refrigerator/freezer, a sink with two compartments, and a pantry for canned goods. The full size bathroom comes complete with toilet, sink, separate shower, and storage. A 32" double wardrobe provides for ample hanging clothes storage, and for organizing other personal items in the lower areas. When selected with the cabover bed option, the unit can comfortably sleep four.