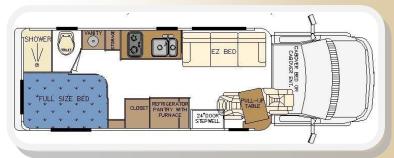

<u>Triumph</u> 25' 2" (E-Series Chassis)

The Triumph features a slide-out option that opens to create a spacious living room. The sofa located in the slide room folds out to two recline positions, or the electric trundle makes into a very comfortable 76" X 60" queen size bed. Two comfortable Flexsteel swivel chairs and a pull-up table opposite the sofa complete the living room area and provide a cozy area for dining. The kitchen includes a 3-burner stove with glass top for expanded countertop space, a convection microwave oven, a full 7.0 cu. ft. refrigerator/freezer, a sink with two compartments, and a pantry for canned goods. The full size bathroom comes complete with toilet, sink, separate shower, and storage. A 32" double wardrobe provides for ample hanging clothes storage, and for organizing other personal items in the lower areas. When selected with the cabover bed option, the unit can comfortably sleep four.