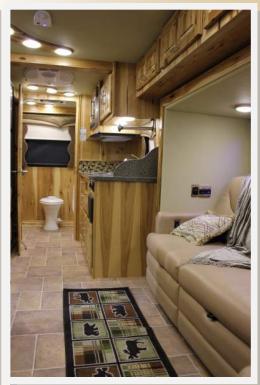

<u>Triumph</u> 25' 2" (E-Series Chassis)

The Triumph features a slide-out option that opens to create a spacious living room. The sofa located in the slide room folds out to two recline positions, or the electric trundle makes into a very comfortable 76" X 60" queen size bed. Two comfortable Flexsteel swivel chairs and a pull-up table opposite the sofa complete the living room area and provide a cozy area for dining. The kitchen includes a 3-burner stove with glass top for expanded countertop space, a convection microwave oven, a full 7.0 cu. ft. refrigerator/freezer, a sink with two compartments, and a pantry for canned goods. The full size bathroom comes complete with toilet, sink, separate shower, and storage. A 32" double wardrobe provides for ample hanging clothes storage, and for organizing other personal items in the lower areas. When selected with the cabover bed option, the unit can comfortably sleep four.