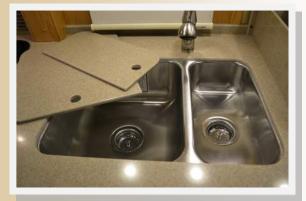

<u>Triumph</u> 25' 2" (E-Series Chassis)

The Triumph features a slide-out option that opens to create a spacious living room. The sofa located in the slide room folds out to two recline positions, or the electric trundle makes into a very comfortable 76" X 60" queen size bed. Two comfortable Flexsteel swivel chairs and a pull-up table opposite the sofa complete the living room area and provide a cozy area for dining. The kitchen includes a 3-burner stove with glass top for expanded countertop space, a convection microwave oven, a full 7.0 cu. ft. refrigerator/freezer, a sink with two compartments, and a pantry for canned goods. The full size bathroom comes complete with toilet, sink, separate shower, and storage. A 32" double wardrobe provides for ample hanging clothes storage, and for organizing other personal items in the lower areas. When selected with the cabover bed option, the unit can comfortably sleep four.