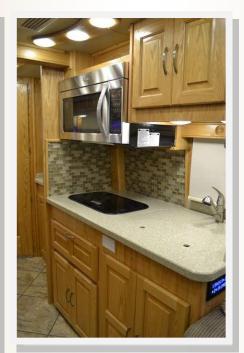

<u>Triumph</u> 25' 2" (E-Series Chassis)

The Triumph features a slide-out option that opens to create a spacious living room. The sofa located in the slide room folds out to two recline positions, or the electric trundle makes into a very comfortable 76" X 60" queen size bed. Two comfortable Flexsteel swivel chairs and a pull-up table opposite the sofa complete the living room area and provide a cozy area for dining. The kitchen includes a 3-burner stove with glass top for expanded countertop space, a convection microwave oven, a full 7.0 cu. ft. refrigerator/freezer, a sink with two compartments, and a pantry for canned goods. The full size bathroom comes complete with toilet, sink, separate shower, and storage. A 32" double wardrobe provides for ample hanging clothes storage, and for organizing other personal items in the lower areas. When selected with the cabover bed option, the unit can comfortably sleep four.