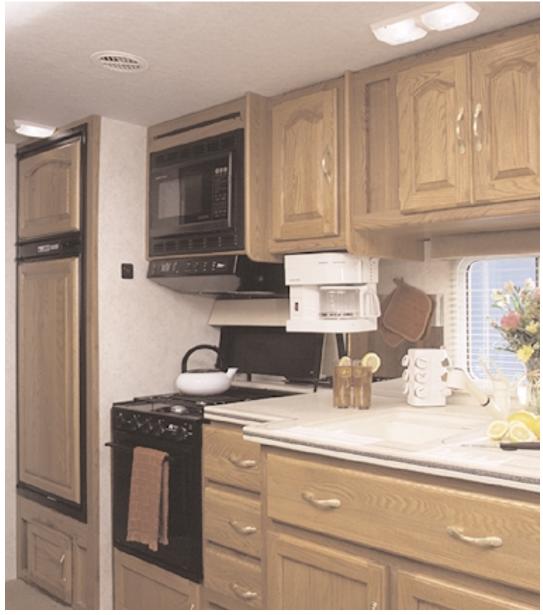

# How to expand your domain.

With the simple touch of a button, our Super Slide-Out room will expand your already spacious Ultrasport A by over 26%. That's luxury at the push of a button.

Ultrasport's exclusive StepSaver™ kitchen is a model of efficiency, yet possesses loads of charm and class. Beautiful solid oak plank flooring, cathedral-cut, raised-panel oak cabinet doors and large double-door refrigerator with solid oak front are just a few of the standard features this luxury motorhome offers.

Cooking is a pleasure in this spacious StepSaver™ kitchen with features including oak panel refrigerator, carousel-style microwave convection oven and large 3-burner range. Double metal drawer guides, large double-bowl porcelain sink with single-lever sprayer faucet and beautiful solid-surface counter tops with mirrored backsplash are luxurious touches to make meal preparation an enjoyable experience. Ultrasport's cathedral-cut, raised-panel oak cabinet doors have tongue-and-groove joints and are carefully crafted to provide superior quality. The cabinets are screwed in, not stapled like the some competitors', for supreme strength and stability.

#### A PLACE FOR EVERYTHING.

Model 3670 • Ashbury decor

Storage is everything when traveling, so we do everything we can to maximize it whenever possible.

Our SpaceSaver™ kitchen features an efficient oak pantry that slides out for your convenience.