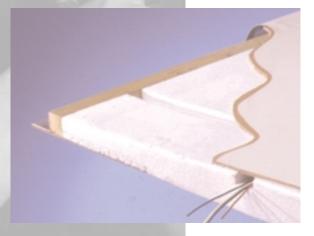

Ultrasport's unique OneFlush™ system really simplifies the job of emptying waste tanks. We also offer a sprayer hose for easy clean-up.

Our laminated, crowned roof is constructed with aluminum framework and lauan decking and combines with up to 3" of expanded polystyrene block foam insulation for increased energy efficiency.

This super-solid assembly is then covered with a one-piece seamless rubber roof specifically formulated for exposure to the sun and elements and comes with a 12-year warranty.

Manageort Radius entry door with white anodized frame provides luxury and extended use. Aluminum framing Fully-integrated front fiberprevents leakage and glass cap displays luxury increases strength. and style. Your tinted front windshield provides a barrier from solar heat as well as reduces glare for added safety. Pantographic, dual-arm wind-shield wipers offer greater visibility in adverse weather. Front-mounted, convex exterior mirror for superior visibility and the userfriendly remote control offers precision adjustments at your fingertips. Seamless, one-piece 1/2" floor decking reduces squeaks and road noise. No seams means a solid, level floor.