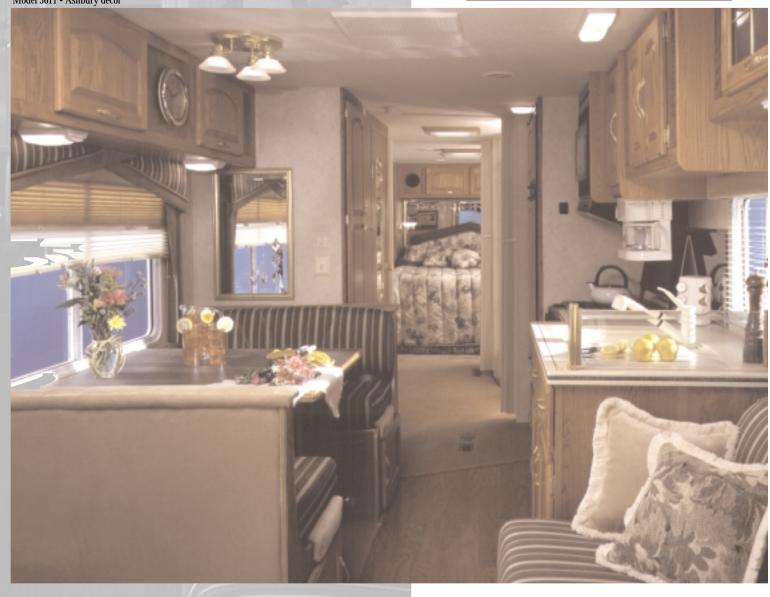

Model 3611 • Ashbury decor

Summer / Winter

Our exclusive Comfort Control Center<sup>™</sup> improves on most roof-mounted RV air conditioning units. Dual 13,500 BTU central air conditioning units, combined with the well-insulated walls and ceiling, is part of our smartly-engineered system which circulates air and regulates temperatures inside your Ultrasport

Our fabric-lining will reduce rattling in the overhead storage cabinets.

Solid brass hand rail (optional) is classy, and makes entering your Ultrasport Motorhome a breeze.

Roomy and comfortable are the first words that come to mind. This model features a reclining barrel chair with foot rest and a sofa with a large storage compartment underneath. Matching dinette fabric adds to the beauty of the Ultrasport. Large color TV features convenient remote control. Note the large, vista windows all around, with standard day/night shades and the oversized Euro-style, tinted windshield which affords maximum visibility.

Model 3611 • Ashbury decor

Your Ultrasport Diesel pusher comes equipped with a standard hitch for convenient towing of a car or boat.

Model 3670 • Buckingham decor

The luxurious bedroom is perfect to snuggle up in at the end of a long day. The lovely decoratorinspired bedspread coordinates with lambrequins and pleated day/night shades. There's plenty of storage space in the solid oak door wardrobes and cabinets, plus even more cedar-lined storage under the bed. Note the beautiful diamond-cut, beveled mirror above the designer headboard. Model 3611 • Ashbury decor