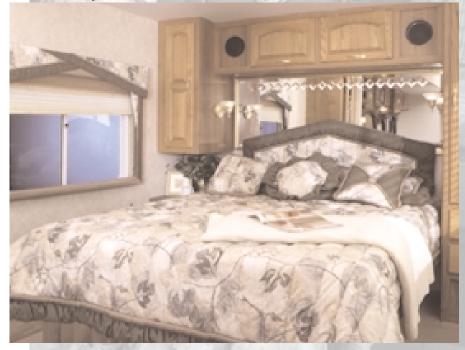

Model 3611 • Ashbury decor

Your Ultrasport Diesel pusher comes equipped with a standard hitch for convenient towing of a car or boat.

Model 3670 • Buckingham decor

The luxurious bedroom is perfect to snuggle up in at the end of a long day. The lovely decoratorinspired bedspread coordinates with lambrequins and pleated day/night shades. There's plenty of storage space in the solid oak door wardrobes and cabinets, plus even more cedar-lined storage under the bed. Note the beautiful diamond-cut, beveled mirror above the designer headboard. Model 3611 • Ashbury decor