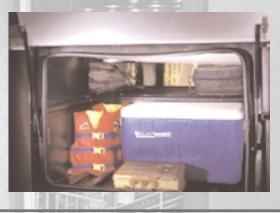

Our exterior pass-through compartment

offers you a big 150 cubic feet of storage space. It's made of high density polyethylene rotocast materials which won't rust and can take the knocks. Standard gas piston hinges conveniently keep doors open for easy loading and unloading. There's even a drain for easy cleaning. Plus, the compartment is heated for your convenience in cold weather, and lighted so you can pack or unpack at night.