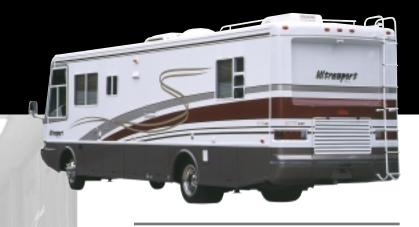

Model 3611 • Ashbury decor

Your Ultrasport Diesel pusher comes equipped with a standard hitch for convenient towing of a car or boat.

Model 3670 • Buckingham decor

The luxurious bedroom is perfect to snuggle up in at the end of a long day. The lovely decoratorinspired bedspread coordinates with lambrequins and pleated day/night shades. There's plenty of storage space in the solid oak door wardrobes and cabinets, plus even more cedar-lined storage under the bed. Note the beautiful diamond-cut, beveled mirror above the designer headboard. Model 3611 • Ashbury decor

#### Val ue by Design.

The best-of-all-possible worlds, Ultrasport Diesel Pusher is the pride of the Damon line. There's much less road noise since the engine is in the rear, plus there's no engine cover in the cockpit area to trip over. The ride is smoother, the towing and steering are easier, and the storage is greater. And when you combine it all with the power and driveability of a diesel pusher, it just doesn't get any better. Dollar for dollar, mile for mile, you simply can't buy a better motorhome.