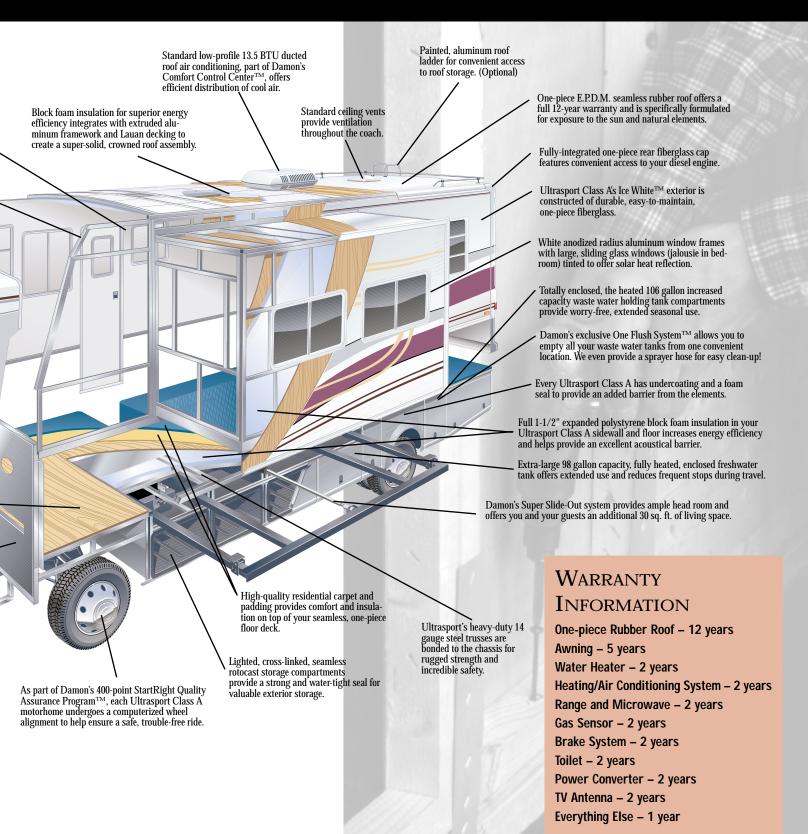

Our exterior pass-through compartment

offers you a big 150 cubic feet of storage space. It's made of high density polyethylene rotocast materials which won't rust and can take the knocks. Standard gas piston hinges conveniently keep doors open for easy loading and unloading. There's even a drain for easy cleaning. Plus, the compartment is heated for your convenience in cold weather, and lighted so you can pack or unpack at night.

Ultrasport's unique OneFlush™ system really simplifies the job of emptying waste tanks. We also offer a sprayer hose for easy clean-up.

Our laminated, crowned roof is constructed with aluminum framework and lauan decking and combines with up to 3" of expanded polystyrene block foam insulation for increased energy efficiency.

This super-solid assembly is then covered with a one-piece seamless rubber roof specifically formulated for exposure to the sun and elements and comes with a 12-year warranty.

Manageort Radius entry door with white anodized frame provides luxury and extended use. Aluminum framing Fully-integrated front fiberprevents leakage and glass cap displays luxury increases strength. and style. Your tinted front windshield provides a barrier from solar heat as well as reduces glare for added safety. Pantographic, dual-arm wind-shield wipers offer greater visibility in adverse weather. Front-mounted, convex exterior mirror for superior visibility and the userfriendly remote control offers precision adjustments at your fingertips. Seamless, one-piece 1/2" floor decking reduces squeaks and road noise. No seams means a solid, level floor.

> Steel-constructed fire wall provides additional safety and strength to the front of your Ultrasport Class A motorhome.

The StartRight Quality Assurance<sup>™</sup> program is our strenuous 400-point inspection test. It's performed on every Ultrasport Diesel Pusher before it leaves the factory — so every Damon RV passes our test before it passes yours.