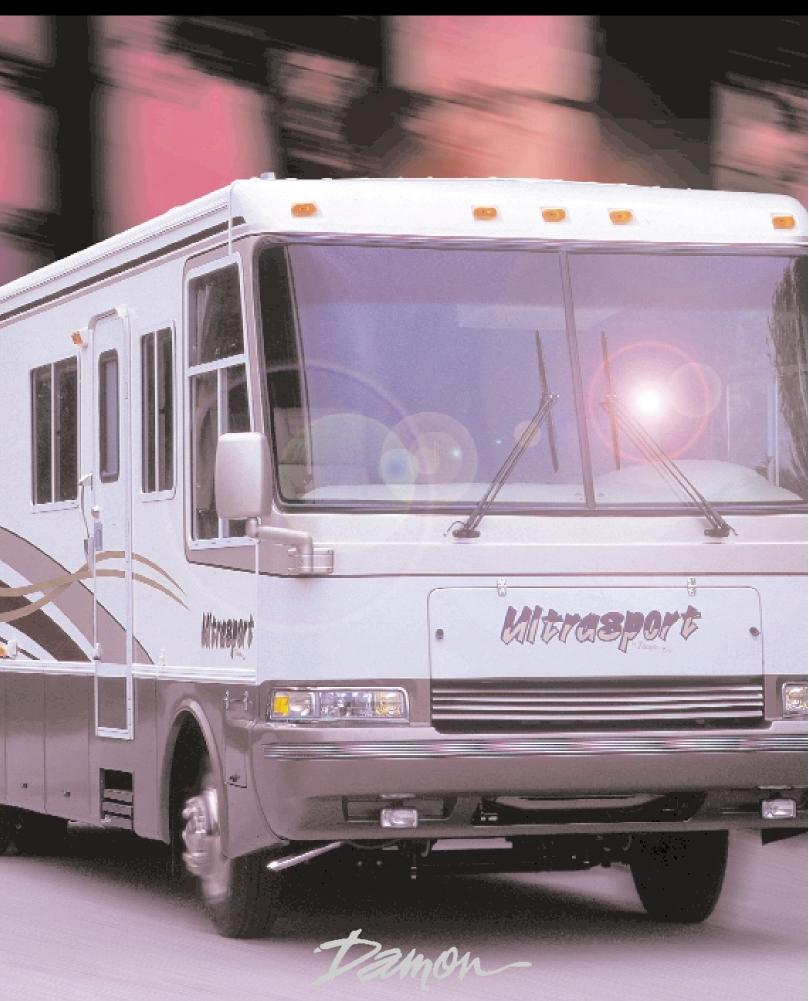

## Think Big.

You've been around the country a few times. You know what to look for and where to look for it. And now you're ready to step up to the ultimate, the greatest degree of luxury, value, performance and driving comfort. Think big, think Ultrasport diesel pusher with the pure driving power of a 275hp Caterpillar Diesel engine. Mitresport

This super-solid assembly is then covered with a one-piece seamless rubber roof specifically formulated for exposure to the sun and elements and comes with a 12-year warranty.

Manageort Radius entry door with white anodized frame provides luxury and extended use. Aluminum framing Fully-integrated front fiberprevents leakage and glass cap displays luxury increases strength. and style. Your tinted front windshield provides a barrier from solar heat as well as reduces glare for added safety. Pantographic, dual-arm wind-shield wipers offer greater visibility in adverse weather. Front-mounted, convex exterior mirror for superior visibility and the userfriendly remote control offers precision adjustments at your fingertips. Seamless, one-piece 1/2" floor decking reduces squeaks and road noise. No seams means a solid, level floor.

> Steel-constructed fire wall provides additional safety and strength to the front of your Ultrasport Class A motorhome.

The StartRight Quality Assurance<sup>™</sup> program is our strenuous 400-point inspection test. It's performed on every Ultrasport Diesel Pusher before it leaves the factory — so every Damon RV passes our test before it passes yours.

Panoramic tinted front windshield allows for maximum visibility of the road ahead. Pantographic dual-arm windshield wipers and remote-controlled dual forward-mount side mirrors add more safety and convenience.