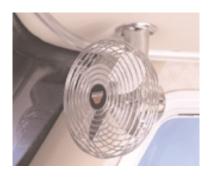

Convenient dash fans come in handy when defrosting the windshield in cold or rainy weather. It also helps circulate the air to keep passengers cool in summer, warm in winter.