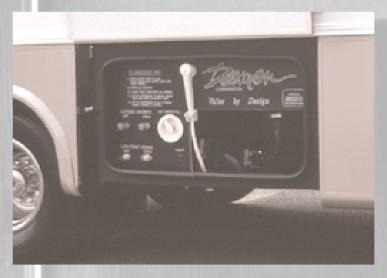

Ultrasport's unique OneFlush™ system really simplifies the job of emptying waste tanks. We also offer a sprayer hose for easy clean-up.

Our laminated, crowned roof is constructed with aluminum framework and lauan decking and combines with up to 3" of expanded polystyrene block foam insulation for increased energy efficiency.