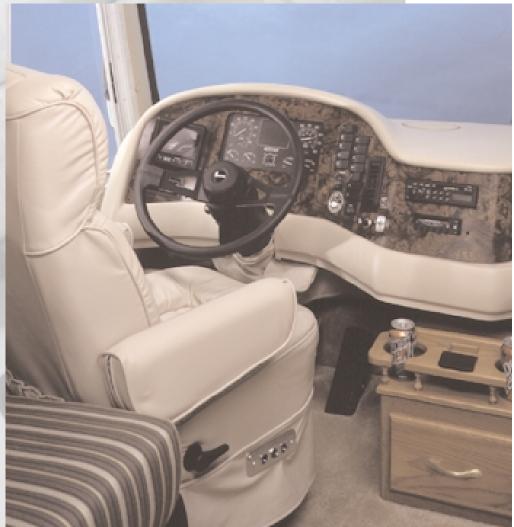

Model 3611 • Ashbury decor

Stepping into the Ultrasport's cockpit is like slipping into ultimate luxury. The European-inspired cockpit wraps around you, and everything is designed for style and comfort. The dash is burled wood; instruments are all within easy reach; other features include automatic transmission, power steering and cruise control to lessen the burden of long-distance driving. Six-way power reclining captain chair is made of supple leather (optional) for softness and comfort. Chairs swivel to take advantage of extra cockpit space when camping.

Panoramic tinted front windshield allows for maximum visibility of the road ahead. Pantographic dual-arm windshield wipers and remote-controlled dual forward-mount side mirrors add more safety and convenience.

Convenient dash fans come in handy when defrosting the windshield in cold or rainy weather. It also helps circulate the air to keep passengers cool in summer, warm in winter.