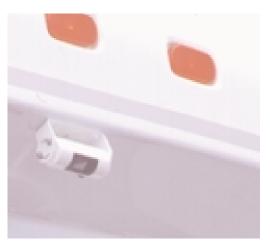

Ultrasport's full 228" wheelbase gives you a better, smoother ride and makes steering and towing much easier for the driver.

You can look directly behind your Ultrasport when backing up thanks to this handy monitor. It's placed conveniently so it can be viewed without losing sight of the rear view mirror.